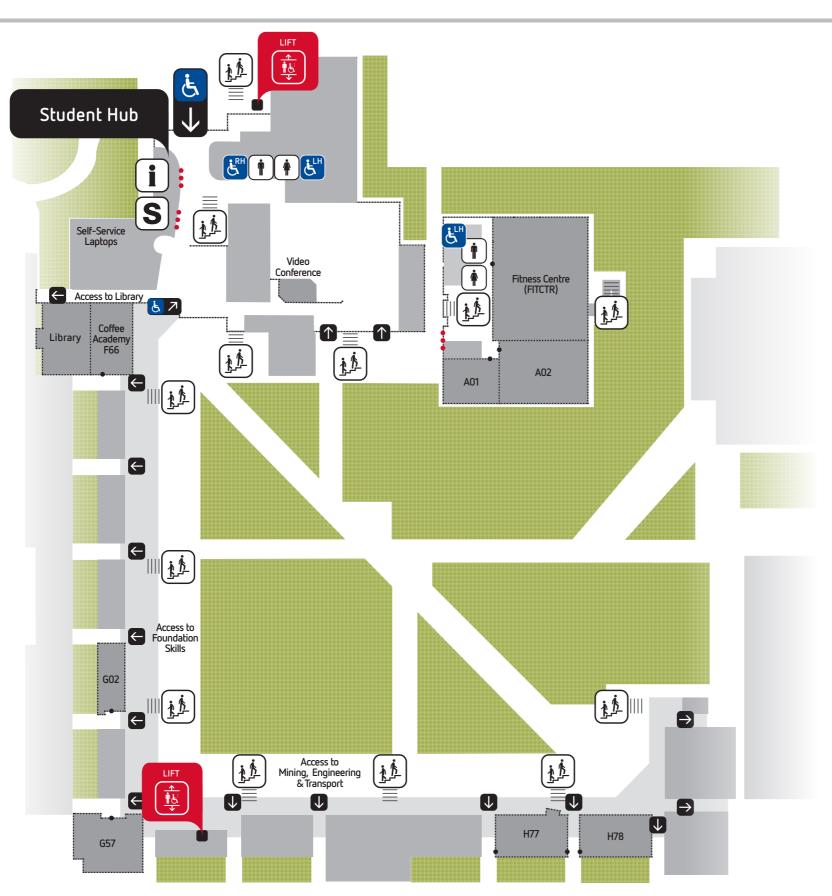

#### Regency Campus Central Map - Ground

Days Road, Regency Park SA, 5010

Entry / Exit

Security

Stairs

Accessible Toilet

Toilets

Conference Rooms A01, A02 Fitness Centre (FITCTR)

Self-Service Laptops (near Library Entry) **G** Library (access via Student Hub) Student Hub G G Security Video Conference G

Coffee Academy F66 Access to Foundation Skills (Admin) — Building F

Access to Mining, Engineering & Transport — Building H