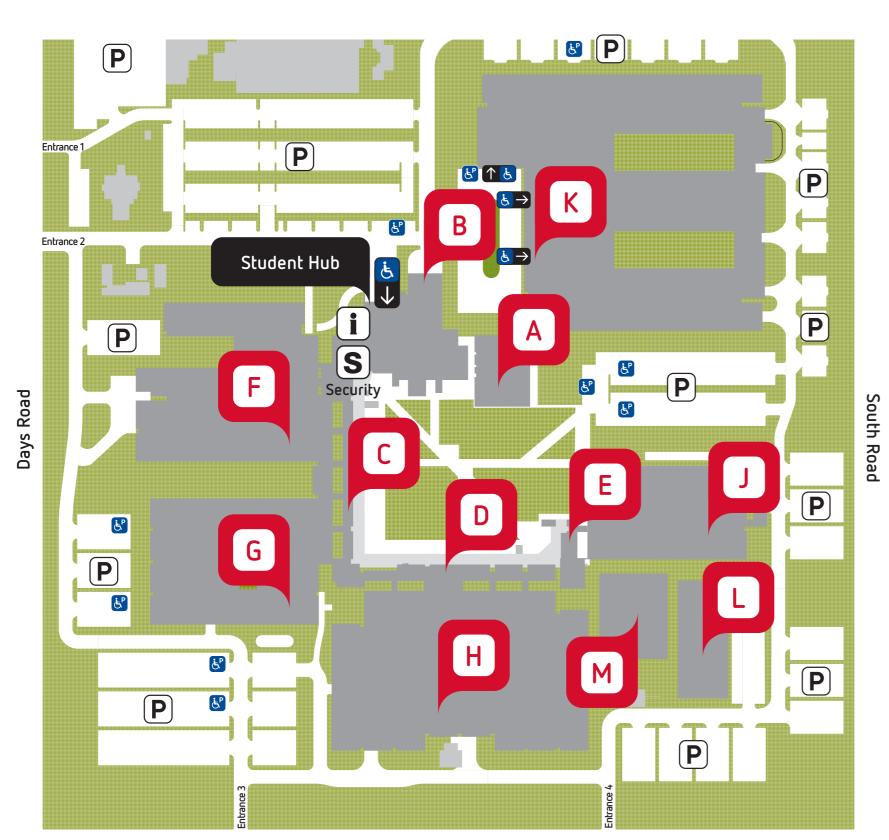

#### **Regency Campus** Directory

Days Road, Regency Park SA, 5010

S

Accessible Parking

Regency Road

# Accessible Entry / Exit

| P | Carpark |  |
|---|---------|--|

|                                           | Leve |
|-------------------------------------------|------|
| Classrooms B210 — B235                    | 2    |
| Community Services, Health & Lifestyle    | 2    |
| Corporate Office                          | 1    |
| Self-Service Laptops (near Library Entry) | G    |
| Library (access via Student Hub)          | C    |
| Student Hub                               | G    |
| Security                                  | G    |
| Video Conference                          | G    |
|                                           |      |

| Building                         | C     |
|----------------------------------|-------|
|                                  | Level |
| Classrooms C101 – C109           | 1     |
| Classrooms C201 — C209           | 2     |
| Coffee Academy F66               | G     |
| Lecture Theatres - North & South | 1-2   |

| Building                                         | F     |
|--------------------------------------------------|-------|
|                                                  | Level |
| Foundation Skills (Admin)                        | G     |
| Library (access via Student Hub)                 | G     |
| TIROS Restaurant                                 | G     |
| Refer F Block Map within for<br>Rooms F36 — F106 | G     |

| Building                                        | G     |
|-------------------------------------------------|-------|
|                                                 | Level |
| Children's Services                             | G     |
| Electronics & Computer Systems                  | G     |
| Facilities & Projects                           | G     |
| Geoscience                                      | G     |
| Mechanical/Civil Engineering                    | G     |
| Spatial information & Surveying                 | G     |
| Refer G Block Map within for<br>Rooms G03 — G80 | G     |

| Building                                         | H     |
|--------------------------------------------------|-------|
|                                                  | Level |
| Automotive                                       | G     |
| Fabrication & Welding                            | G     |
| Mechanical/Civil Engineering                     | G     |
| Mining, Engineering & Transport                  | G     |
| Refer H Block Map within for<br>Rooms H07 – H107 | G     |

| Building        | J     |
|-----------------|-------|
|                 | Level |
| Automotive      | G     |
| Rooms J12 – J51 | G     |

| Building                                                                                            | K     |
|-----------------------------------------------------------------------------------------------------|-------|
|                                                                                                     | Level |
| Applied Food Studies (Admin)<br>- (Bakery, Meat, Food Processing,<br>Patisseries, Cheese & Brewery) | G     |
| Hospitality & Tourism (Admin)                                                                       | G     |
| Universal Business School Sydney                                                                    | G     |
| Le Cordon Bleu (Admin)                                                                              | G     |
| Regency International Centre<br>- Hospitality & Food Studies                                        | G     |
| Restaurant Bookings Office<br>-TIROS & Graduates                                                    | G     |
| Results Deli & Cafe                                                                                 | G     |
| RIC Executive Suite (RIC Boardroom)                                                                 | G     |

| Building   | L   |
|------------|-----|
|            | Lev |
| Automotive |     |
|            |     |

| Building   | M     |
|------------|-------|
|            | Level |
| Automotive | G     |