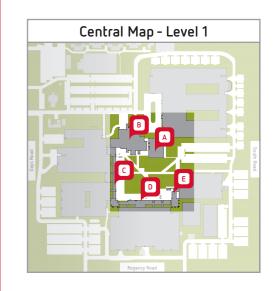

#### **Regency Campus** Directory

Days Road, Regency Park SA, 5010

S

Accessible Parking

Regency Road

| Building                         | C     |
|----------------------------------|-------|
|                                  | Level |
| Classrooms C101 – C109           | 1     |
| Classrooms C201 — C209           | 2     |
| Coffee Academy F66               | G     |
| Lecture Theatres - North & South | 1-2   |