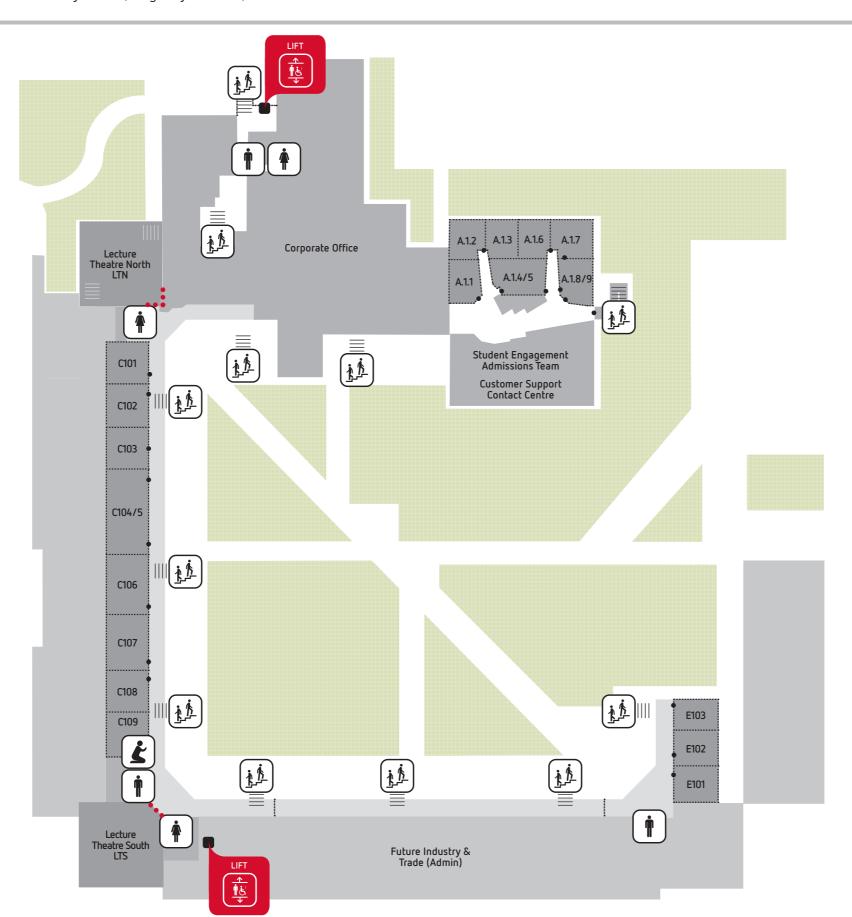

# Regency Campus Central Map – Level 1

Days Road, Regency Park SA, 5010

Room Entry /

**Primary Entry** 

Stairs

Multi-faith

| Building                         | C     |
|----------------------------------|-------|
|                                  | Level |
| Classrooms C101 – C109           | 1     |
| Classrooms C201 — C209           | 2     |
| Coffee Academy F66               | G     |
| Lecture Theatres - North & South | 1-2   |