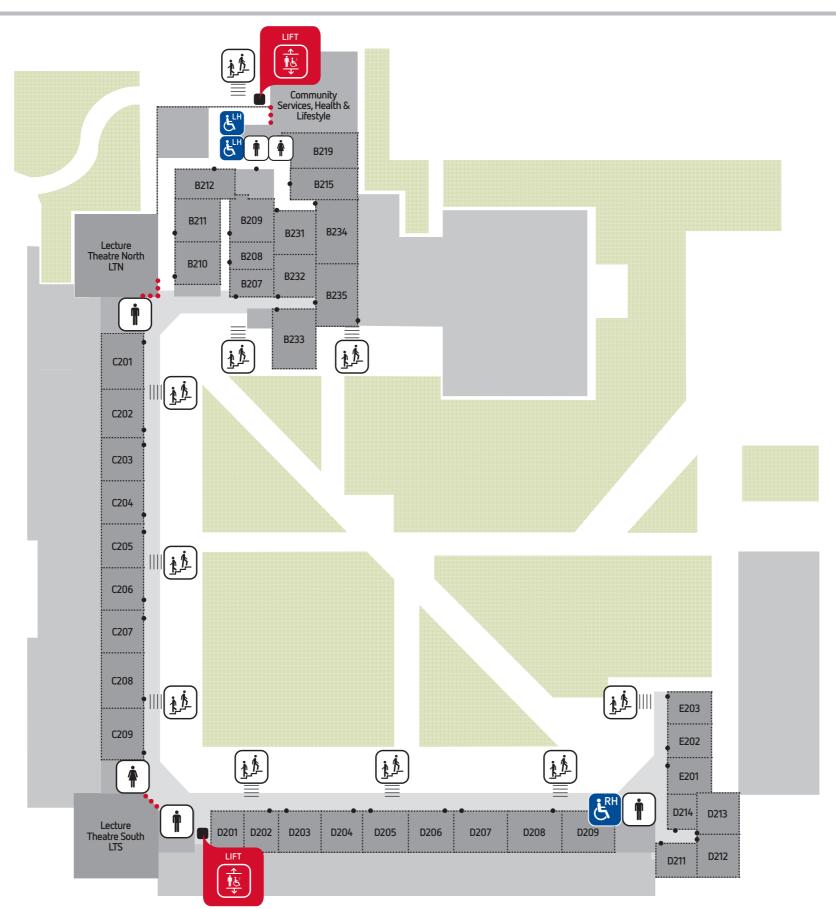

# Regency Campus Central Map – Level 2

Days Road, Regency Park SA, 5010

Room Entry / Primary Entry

Toilets