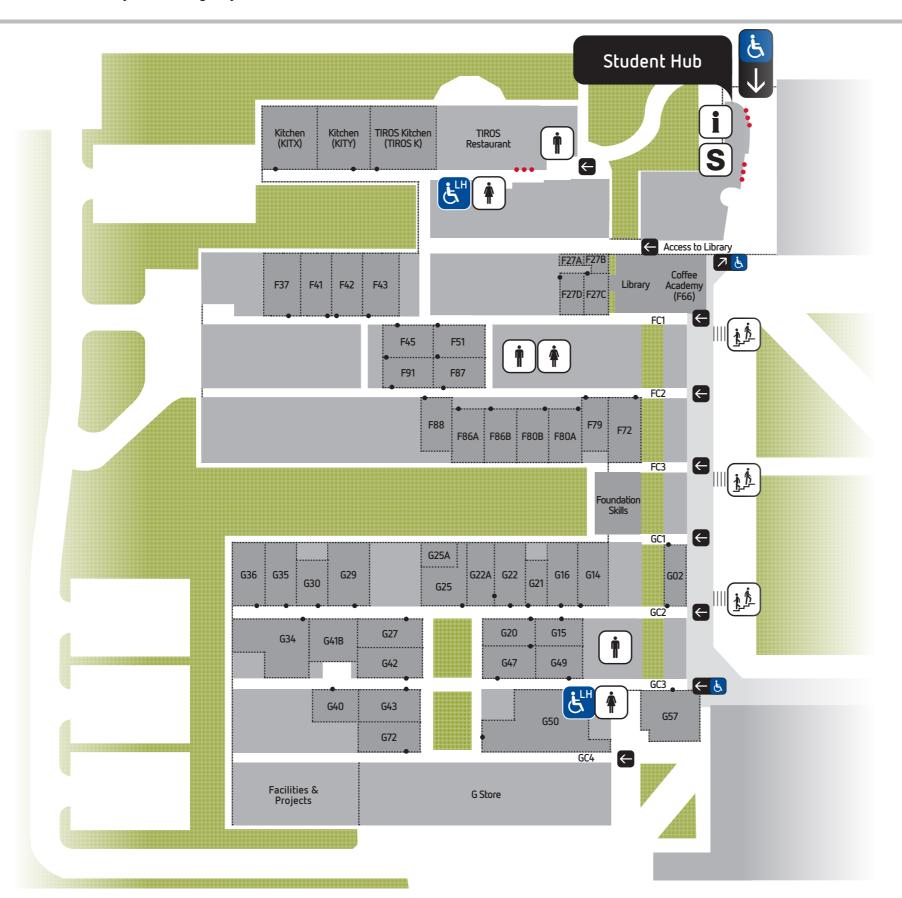

# **Regency Campus** West Map – Ground

Days Road, Regency Park SA, 5010

**S** Security

Entry / Exit

Accessible Entry / Exit

Lifts

Accessible Toilet

| Foundation Skills (Admin)         | G |
|-----------------------------------|---|
| Library (access via Student Hub)  | G |
| Rooms F101 — 106 (Corridor "FC3") | G |
| Rooms F36 – F67 (Corridor "FC1")  | G |
| Rooms F68 - F100 (Corridor "FC2") | G |
| TIROS Restaurant                  | G |
|                                   |   |

| Children's Services                              | G |
|--------------------------------------------------|---|
| Electronics & Computer Systems                   | G |
| Facilities & Projects                            | G |
| Geoscience                                       | G |
| Mechanical/Civil Engineering                     | G |
| Rooms F107 — F110, G01 — G02<br>(Corridor "GC1") | G |
| Rooms G03 - G37 (Corridor "GC2")                 | G |
| Rooms G38 – G60 (Corridor "GC3")                 | G |
| Rooms G62 – G80 (Corridor "GC4")                 | G |
| Spatial information & Surveying                  | G |
|                                                  |   |