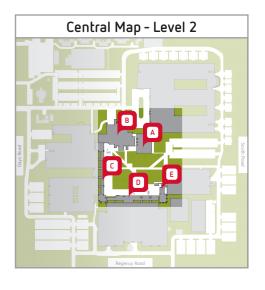

# Regency Campus Central Map – Level 2

Days Road, Regency Park SA, 5010

Room Entry / Primary Entry

Toilets