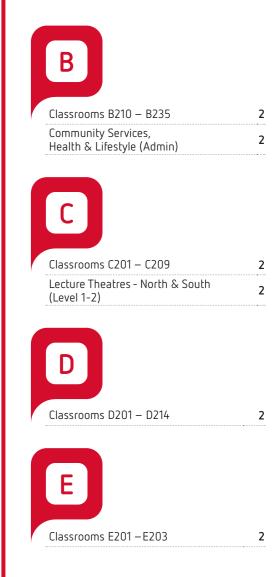

| Building                         | C     |
|----------------------------------|-------|
|                                  | Level |
| Classrooms C101 – C109           | 1     |
| Classrooms C201 — C209           | 2     |
| Coffee Academy F66               | G     |
| Lecture Theatres - North & South | 1-2   |