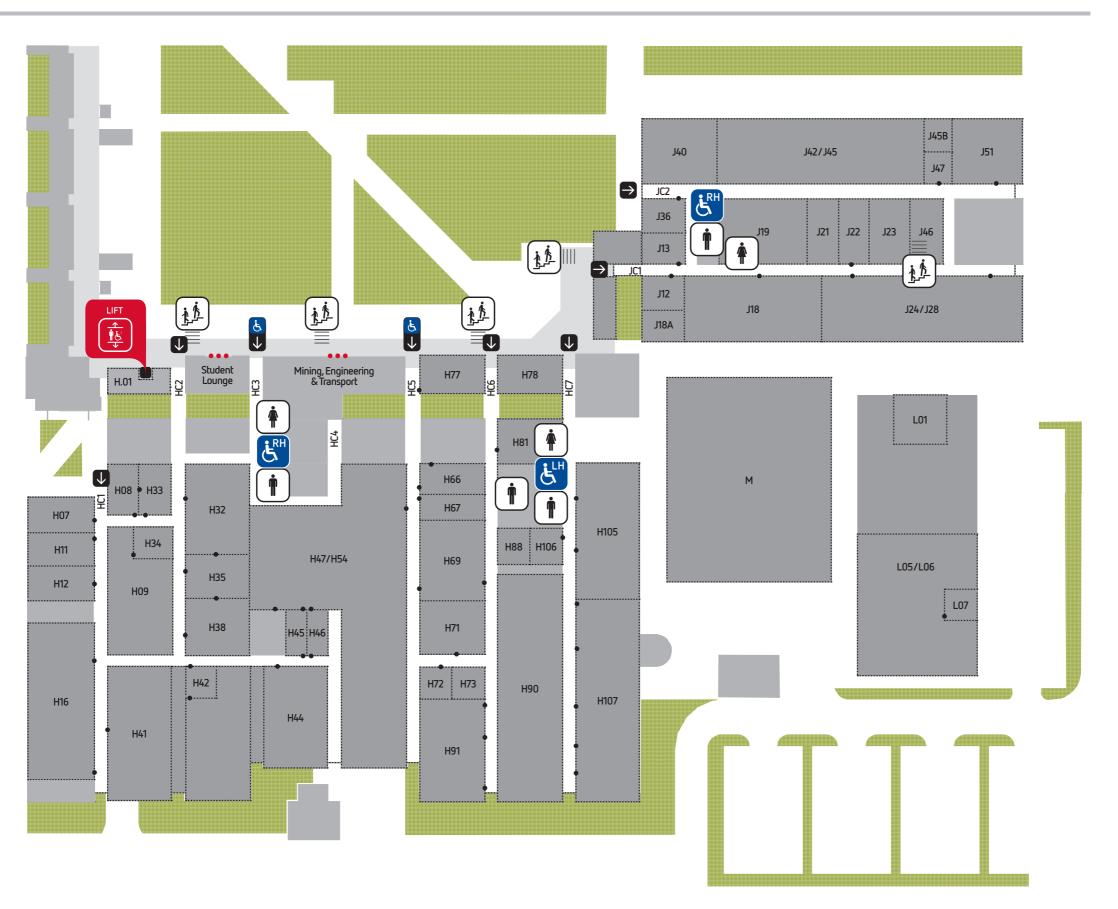

#### Regency Campus South East Map – Ground

Days Road, Regency Park SA, 5010

Room Entry /

Primary Entry

| Automotive                        | ( |
|-----------------------------------|---|
| Fabrication & Welding             | ( |
| Mechanical/Civil Engineering      | ( |
| Mining, Engineering & Transport   | ( |
| Rooms H07 — H34 (Corridor "HC1")  | ( |
| Rooms H32 — H54 (Corridor "HC2")  | ( |
| Rooms H32 – H54 (Corridor "HC3")  | ( |
| Rooms H47, H54 (Corridor "HC4")   | ( |
| Rooms H66 — H91 (Corridor "HC5")  | ( |
| Rooms H66 — H91 (Corridor "HC6")  | ( |
| Rooms H78 — H107 (Corridor "HC7") | ( |
|                                   |   |

| Building                                         | H     |
|--------------------------------------------------|-------|
|                                                  | Level |
| Automotive                                       | G     |
| Fabrication & Welding                            | G     |
| Mechanical/Civil Engineering                     | G     |
| Mining, Engineering & Transport                  | G     |
| Refer H Block Map within for<br>Rooms H07 – H107 | G     |

| Building        | J     |
|-----------------|-------|
|                 | Level |
| Automotive      | G     |
| Rooms J12 – J51 | G     |

| Building                                                                                            | K     |
|-----------------------------------------------------------------------------------------------------|-------|
|                                                                                                     | Level |
| Applied Food Studies (Admin)<br>- (Bakery, Meat, Food Processing,<br>Patisseries, Cheese & Brewery) | G     |
| Hospitality & Tourism (Admin)                                                                       | G     |
| Universal Business School Sydney                                                                    | G     |
| Le Cordon Bleu (Admin)                                                                              | G     |
| Regency International Centre<br>- Hospitality & Food Studies                                        | G     |
| Restaurant Bookings Office<br>-TIROS & Graduates                                                    | G     |
| Results Deli & Cafe                                                                                 | G     |
| RIC Executive Suite (RIC Boardroom)                                                                 | G     |