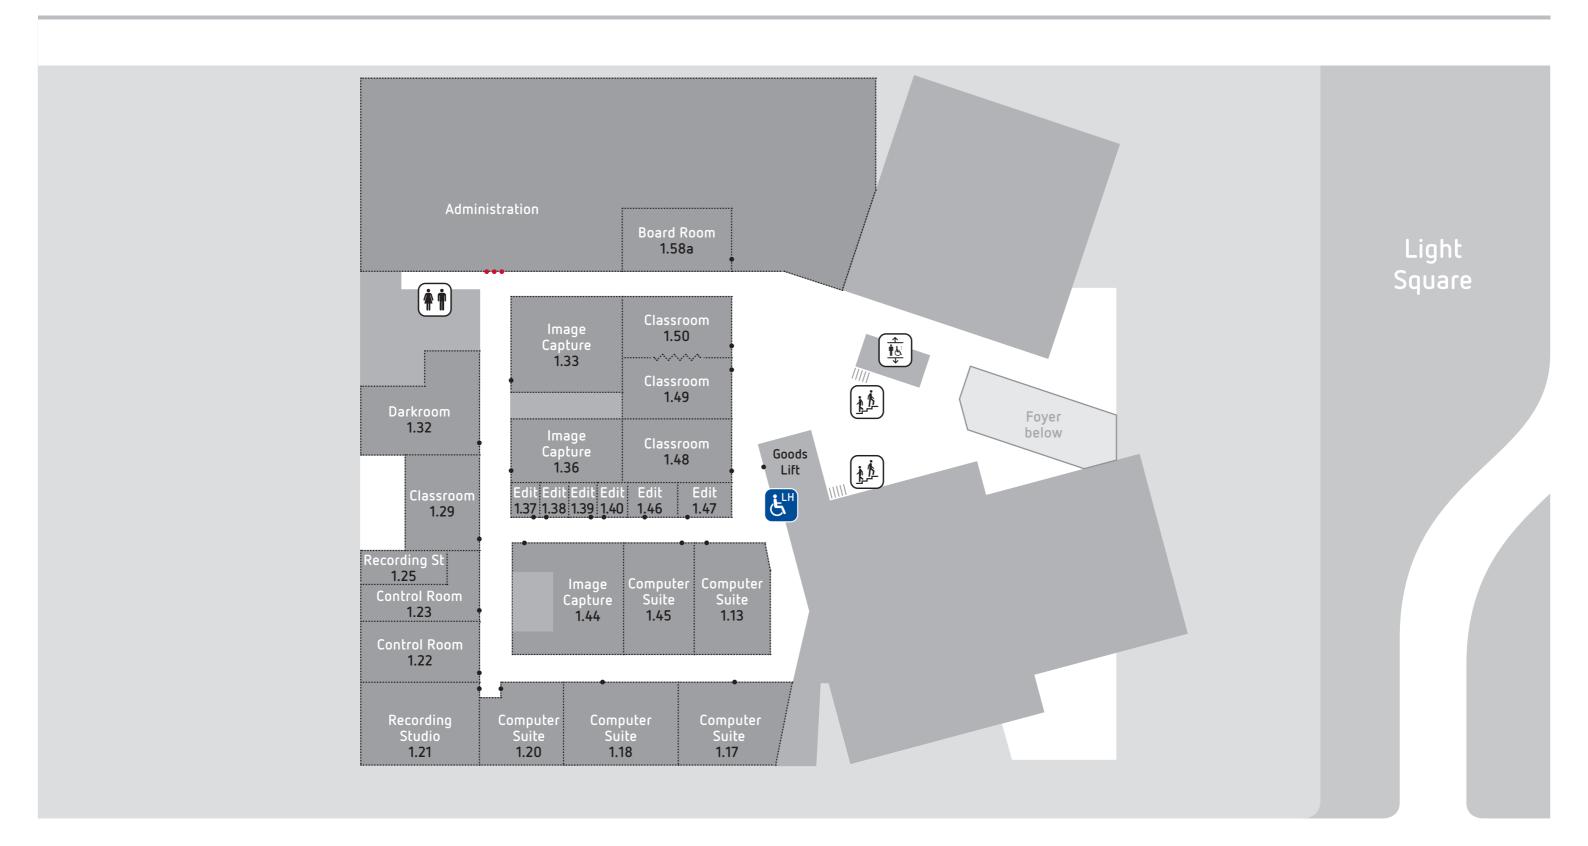

|
|      | X Space Theatre         |
|      |                         |
| B1   | Car Loading / Unloading |
|      |                         |
| B2   | Ceramics                |
|      | Rooms B2.14 – B2.23     |

Light Square Gallery



### Adelaide College of the Arts Basement 2



Lifts

Stairs

Room Entry /

Primary Entry





Accessible Ramp



Car Loading / Unloading





### Adelaide College of the Arts Ground Level



Security





<u>请</u>赴 Stairs

Room Entry / Primary Entry



Accessible Toilet



Accessible Ramp



Car Loading / Unloading





# Adelaide College of the Arts Mezzanine Level









Room Entry / Primary Entry

Workshop M.32 Light Square Technical Production M.18 Goods Lift Think Tank M.12



### Adelaide College of the Arts Level 1



Lifts



Toilets











## Adelaide College of the Arts Level 2



Lifts



Toilets

Accessible Toilet



Stairs

Room Entry / Primary Entry





## Adelaide College of the Arts Level 3



Lifts









Stairs