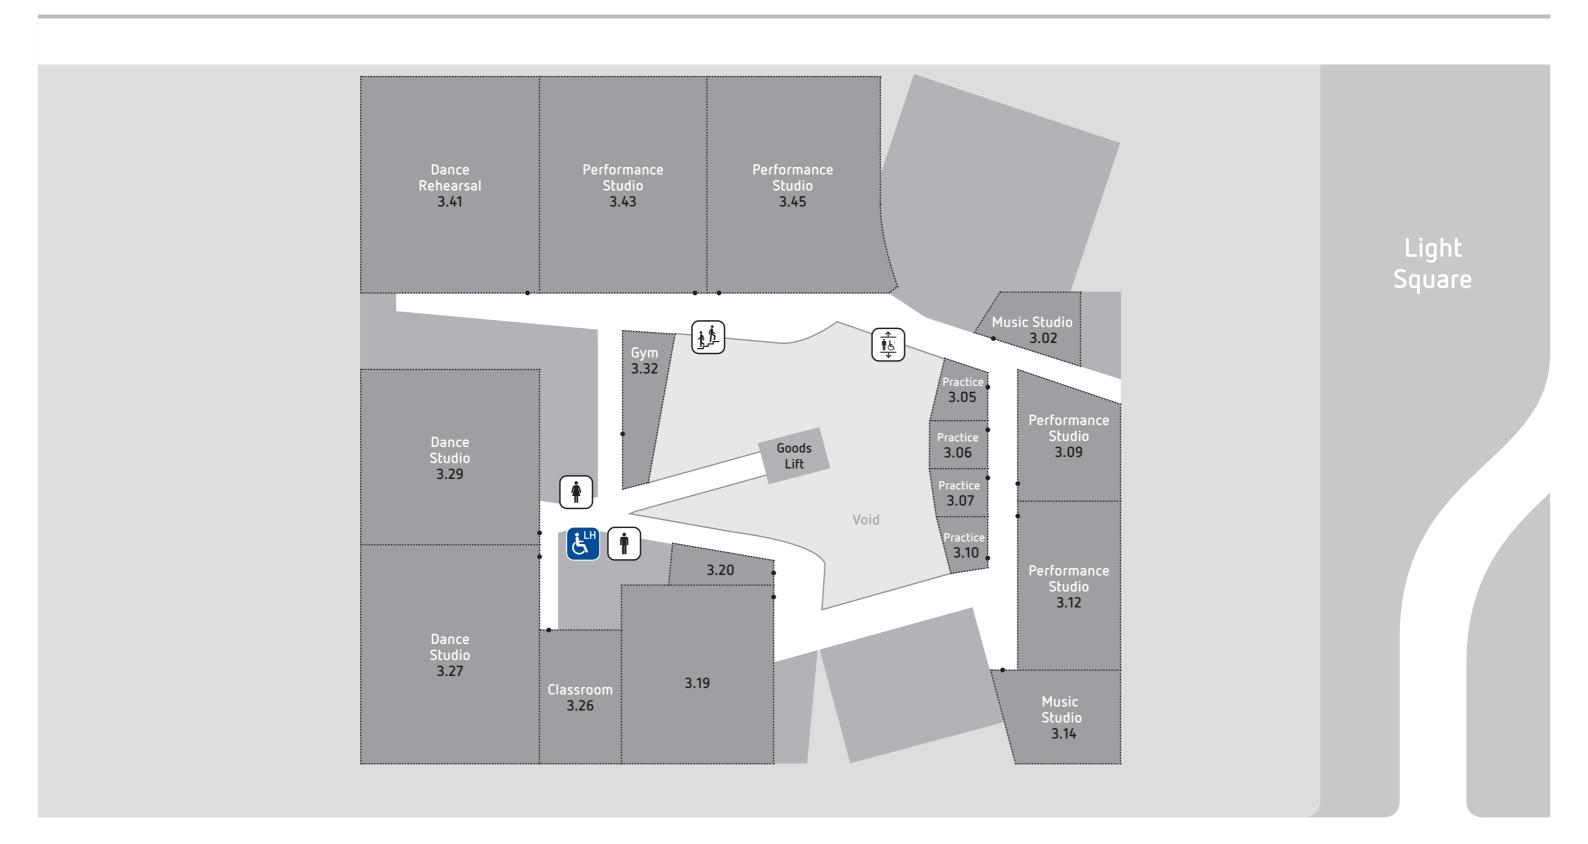

ooms B2.14 – B2.23     |

Light Square Gallery



### Adelaide College of the Arts Basement 2



Lifts

Stairs

Room Entry /

Primary Entry





Accessible Ramp



Car Loading / Unloading





### Adelaide College of the Arts Ground Level



Security





<u>请</u>赴 Stairs

Room Entry / Primary Entry



Accessible Toilet



Accessible Ramp



Car Loading / Unloading





# Adelaide College of the Arts Mezzanine Level









Room Entry / Primary Entry

Workshop M.32 Light Square Technical Production M.18 Goods Lift Think Tank M.12



### Adelaide College of the Arts Level 1



Lifts



Toilets











## Adelaide College of the Arts Level 2



Lifts



Toilets

Accessible Toilet



Stairs

Room Entry / Primary Entry





## Adelaide College of the Arts Level 3



Lifts









Stairs