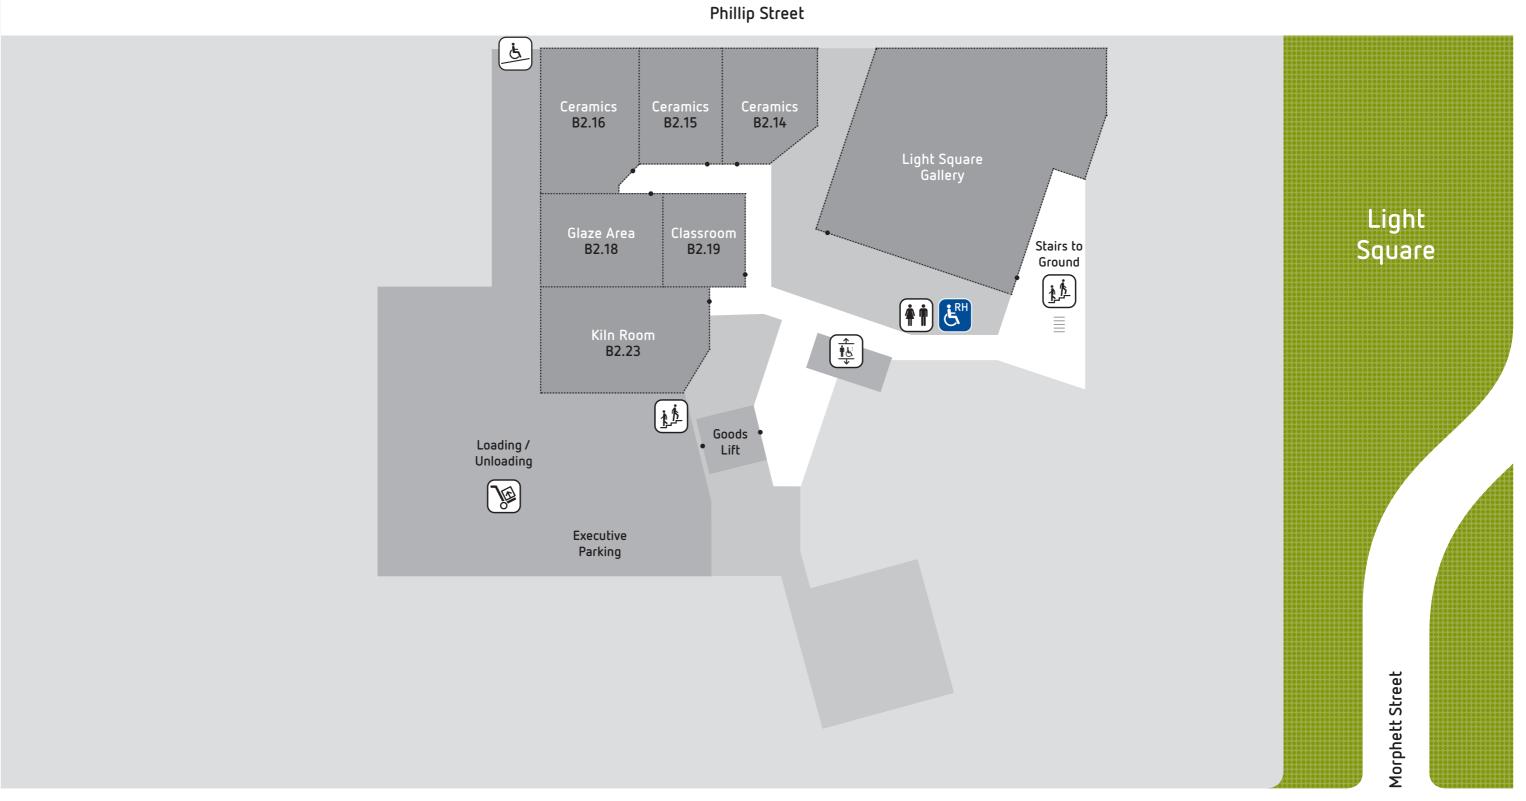

### Adelaide College of the Arts Basement 2

Lifts

Stairs

Room Entry /

Primary Entry

Accessible Ramp

Car Loading / Unloading