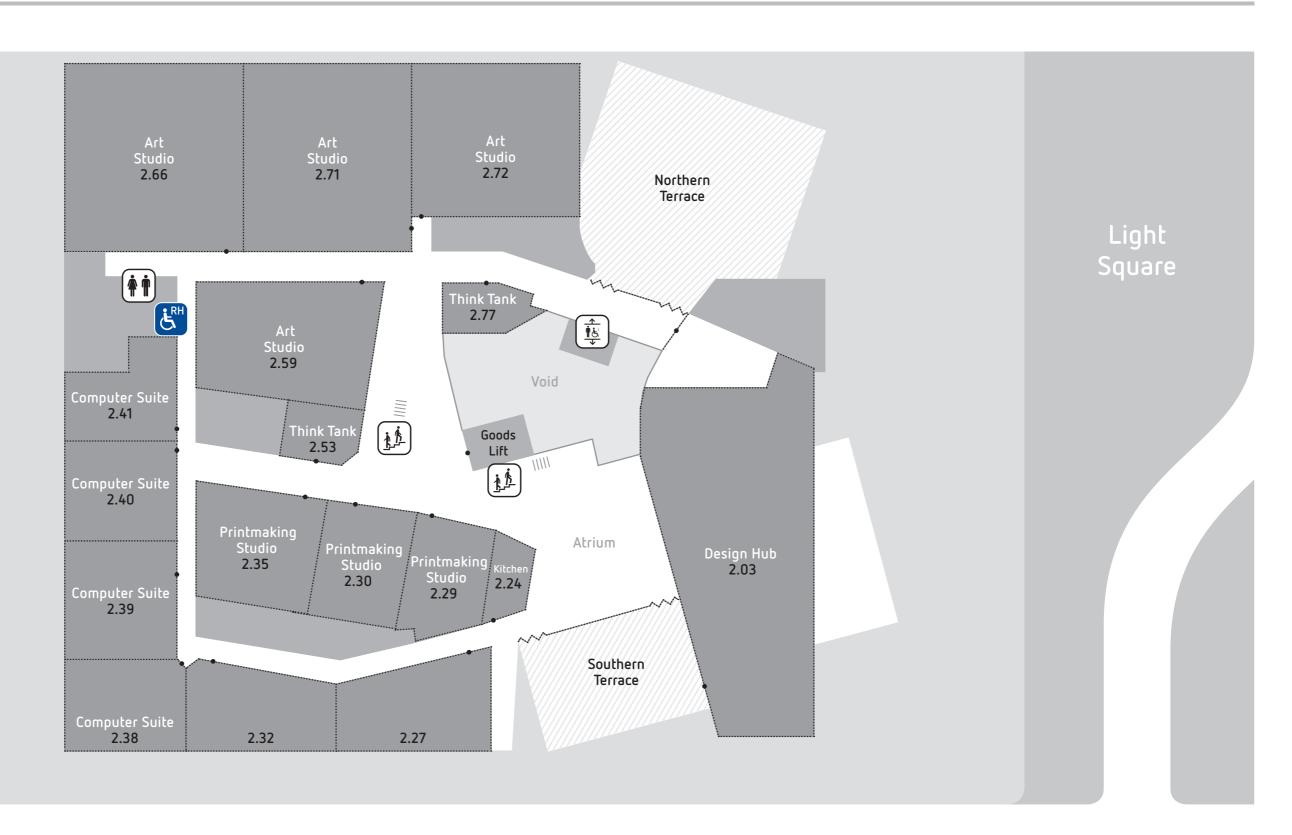

## Adelaide College of the Arts Level 2

Lifts

Toilets

Accessible Toilet

Stairs

Room Entry / Primary Entry