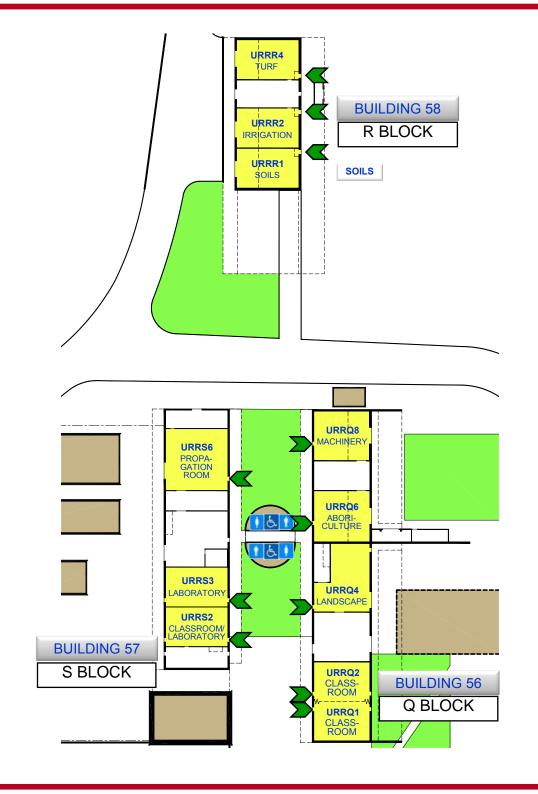

#### **LEGEND**

DISABLED TOILET

TOILET

ENTRANCE

ARBORICULTURE (Q BLOCK) 56

HORTICULTURE & (S BLOCK) NATURAL RESOURCES

TURF & IRRIGATION (R BLOCK) 58

# **GROUND FLOOR**

#### **KEY PLAN**