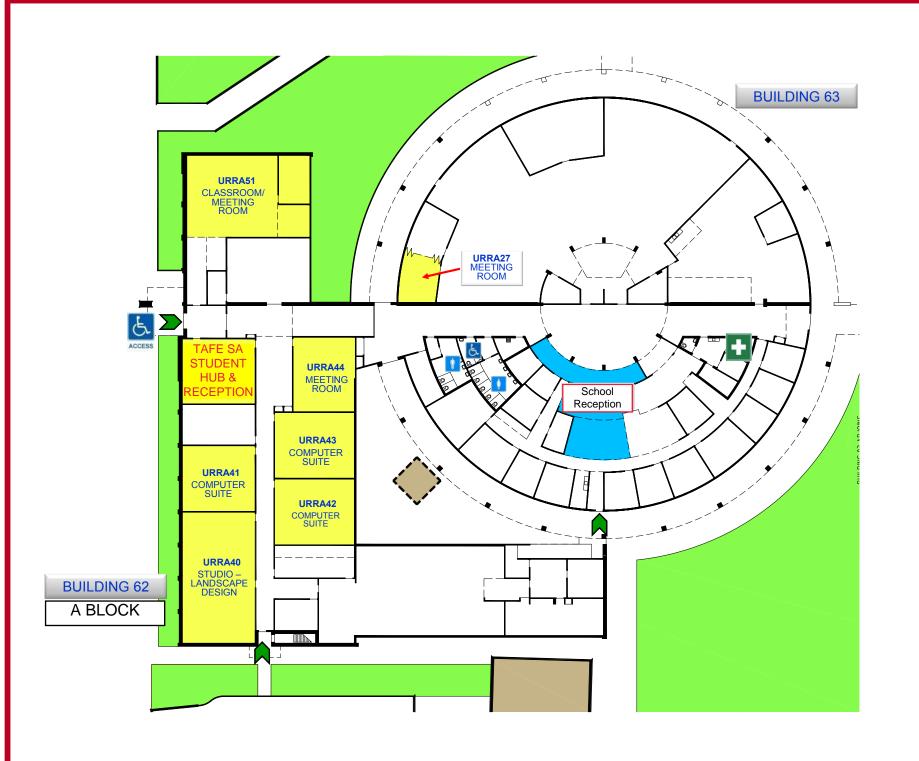

#### **LEGEND**

DISABLED TOILET

FIRST AID ROOM

TOILET

DISABLED ACCESS

ENTRANCE

GENERAL TEACHING

ADMIN & RESOURCE CENTRE

(A BLOCK)

## GROUND FLOOR

## **KEY PLAN**