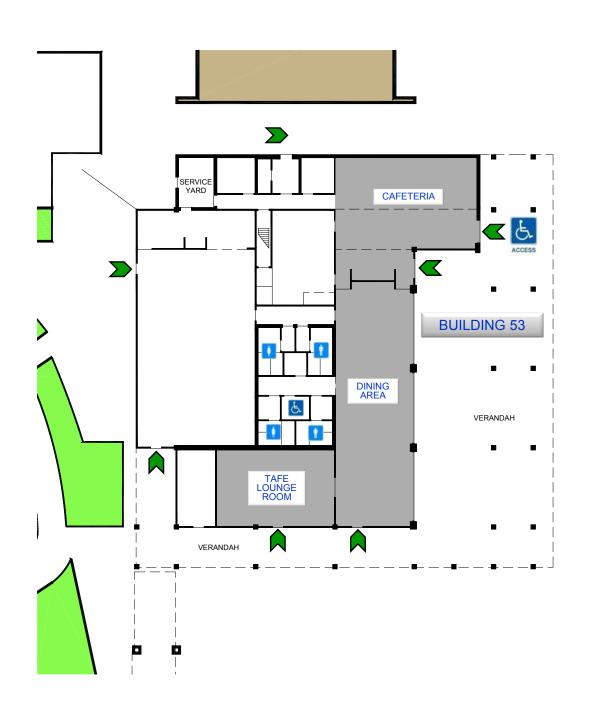

#### **LEGEND**

S. M. S. Access **DISABLED TOILET TOILET DISABLED ACCESS ENTRANCE** 53

# CAFETERIA & STUDENT LOUNGE (SHARED)

# **GROUND FLOOR**