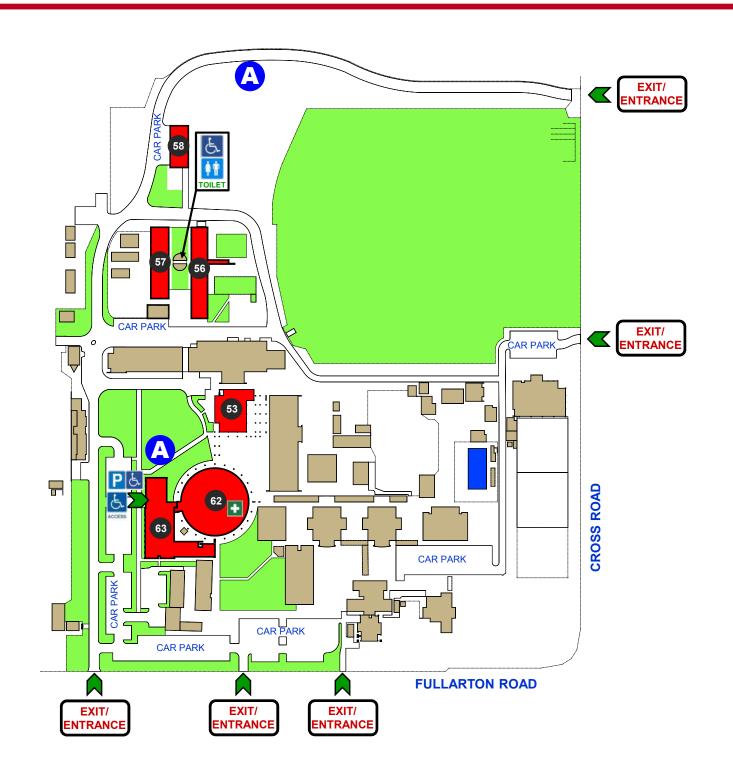

#### **LEGEND**

PE **DISABLED CAR PARK** F **DISABLED TOILET** . **FIRST AID ROOM** ## & **TOILET DISABLED ACCESS ASSEMBLY AREA ENTRANCE** CAFETERIA & STUDENT LOUNGE (SHARED) 53 ARBORICULTURE AND LANDSCAPE (Q BLOCK) 56 HORTICULTURE & (S BLOCK)
NATURAL RESOURCES 57 TURF & IRRIGATION (R BLOCK) 58 62 **GENERAL TEACHING** 63 ADMIN & RESOURCE CENTRE

#### **SITE PLAN**