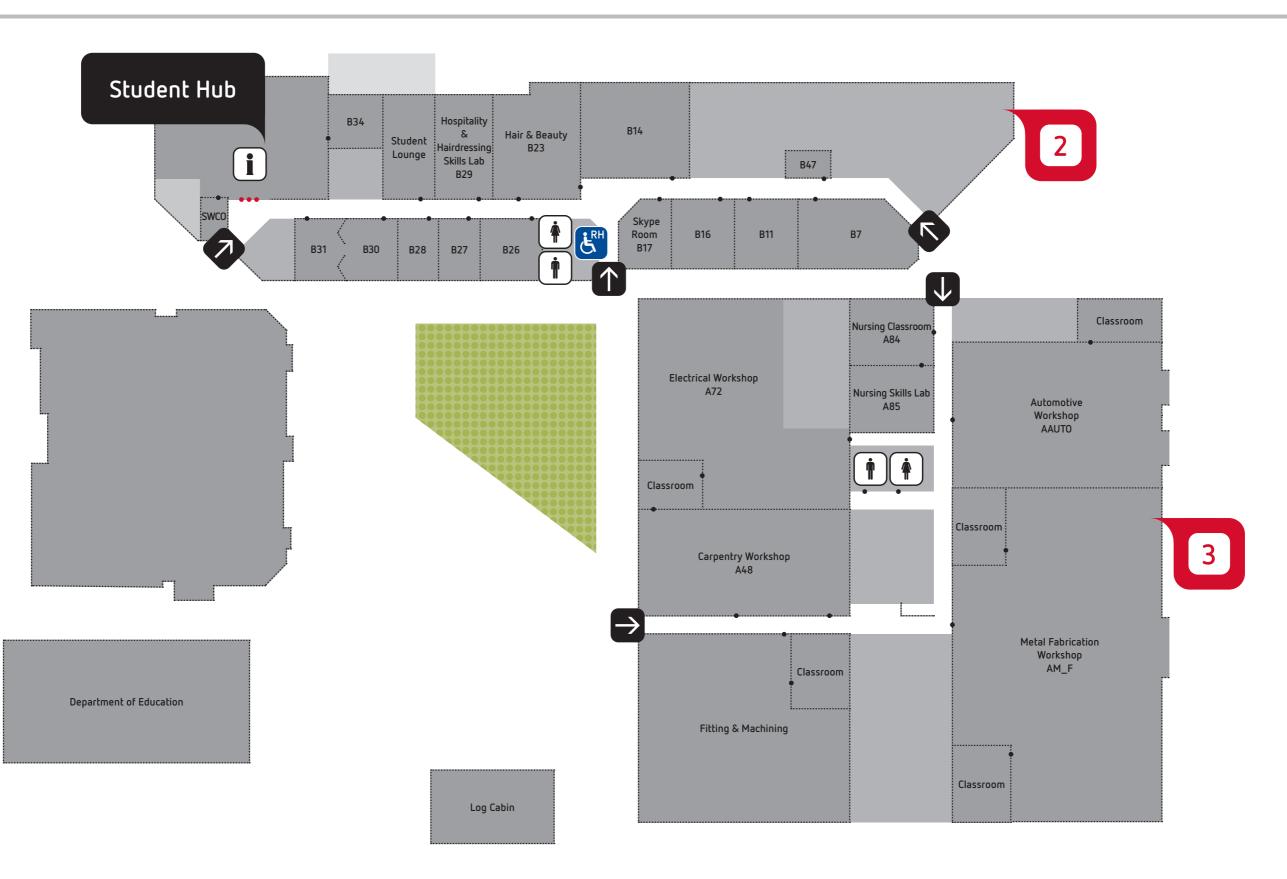

## Block Eevel B7-B47 G Hair & Beauty B23 G Hospitality & Hairdressing Skills Lab B29 G Skype Room B17 G Student Hub G Student Lounge G

| Block                           | 3     |
|---------------------------------|-------|
|                                 | Level |
| Automotive Workshop AAUTO       | G     |
| Carpentry Workshop A48          | G     |
| Electrical Workshop A72         | G     |
| Fitting & Machining             | G     |
| Metal Fabrication Workshop AM_F | G     |
| Nursing Classroom A84           | G     |
| Nursing Skills Lab A85          | G     |

## **Port Pirie Campus**Central Map - Ground

Mary Ellie Street, Port Pirie, 5540

Student Hub

Room Entry /
Primary Entry

Accessible Toilet