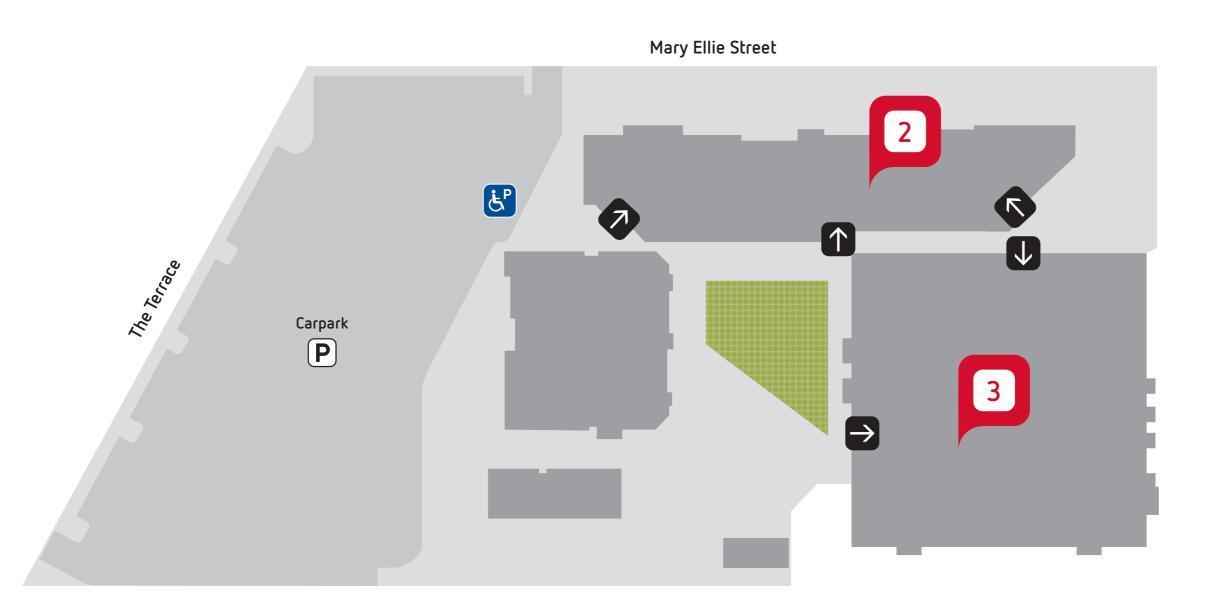

## **Port Pirie Campus**Directory

Mary Ellie Street, Port Pirie, 5540

P Carpark

## **Port Pirie Campus**Central Map - Ground

Mary Ellie Street, Port Pirie, 5540

Student Hub

Room Entry /
Primary Entry

Accessible Toilet