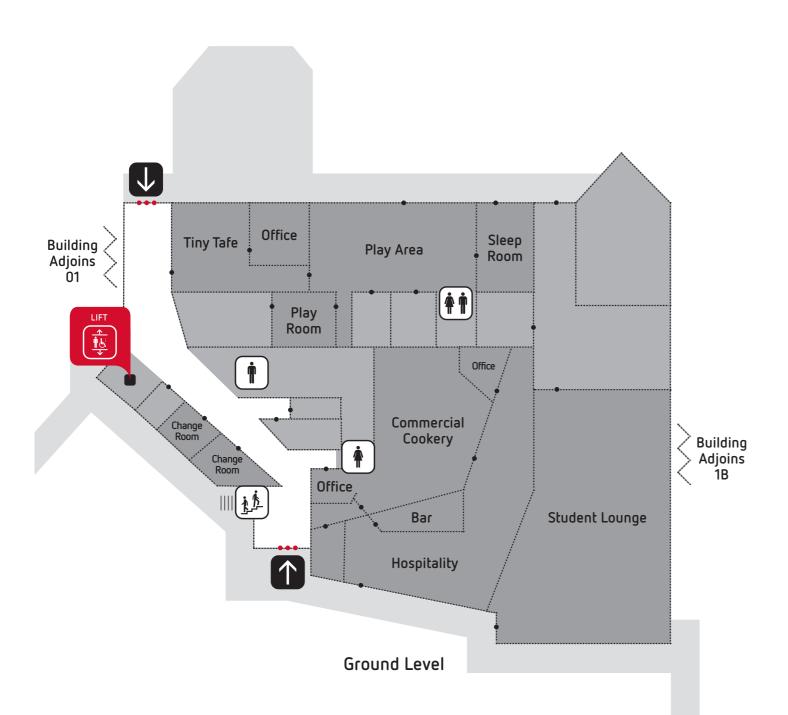

### Port Lincoln Campus Building 1

2 London Street, Port Lincoln, 5606

First Aid Kit