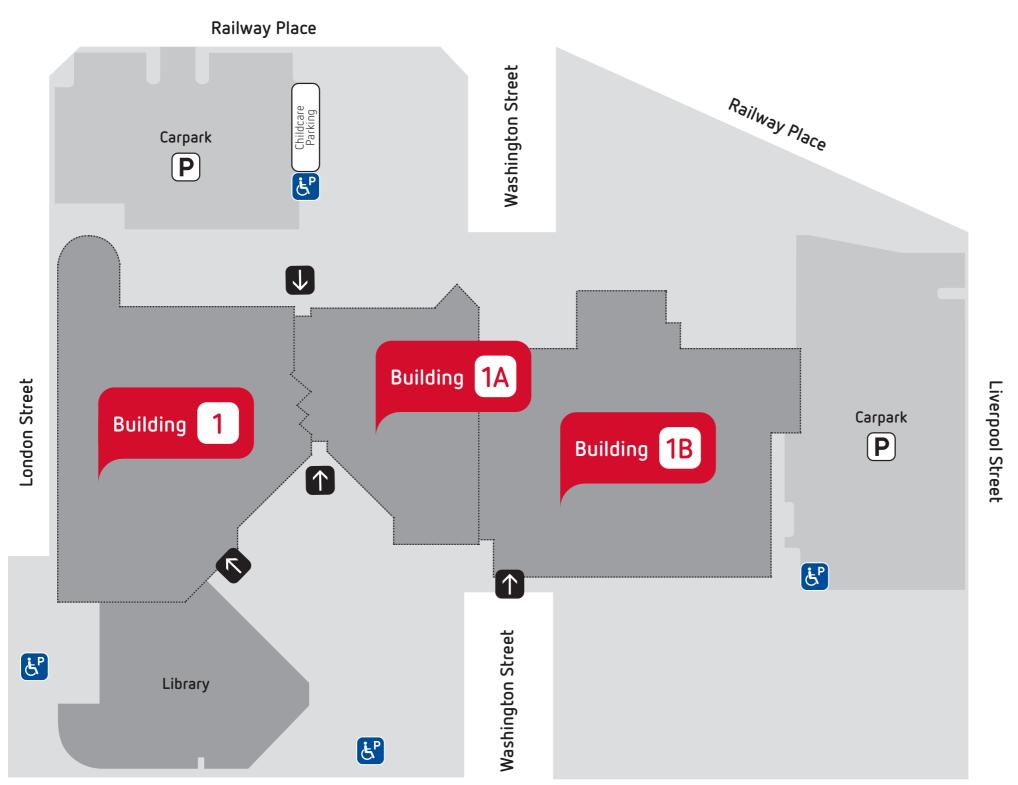

## **Port Lincoln Campus**Directory

2 London Street, Port Lincoln, 5606

Carpark

# Aged & Disability Training Room Classroom 6 Classroom 41 Reception Student Learning Centre

| Building                            | 1A          |
|-------------------------------------|-------------|
|                                     | Level       |
| Aboriginal Access Centre 2.3        | 2           |
| Business Services Classroom 2.9     | 2           |
| Children's Services Training Room 2 | .8 <b>2</b> |
| Computer Room Classroom 2.6         | 2           |
| IT Lab 2.11                         | 2           |
| Student Lounge                      | G           |
| Tiny Tafe                           | G           |

| Building               | 1B    |
|------------------------|-------|
|                        | Level |
| Classroom 83-84, 86-88 | G     |
| Machining              | G     |
| Mechanical             | G     |
| Welding                | G     |
| Woodwork               | G     |