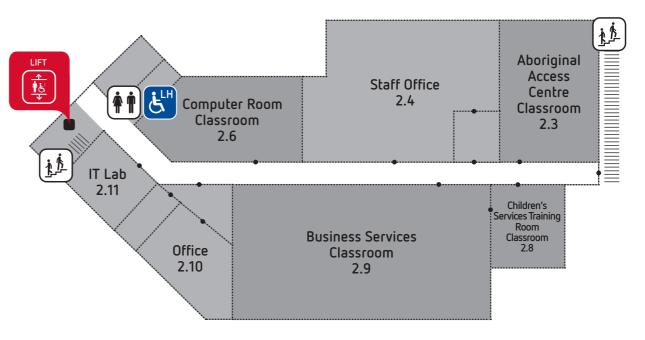

## **Port Lincoln Campus**Building 1A

2 London Street, Port Lincoln, 5606

Lifts

Stairs

Accessible Toilet