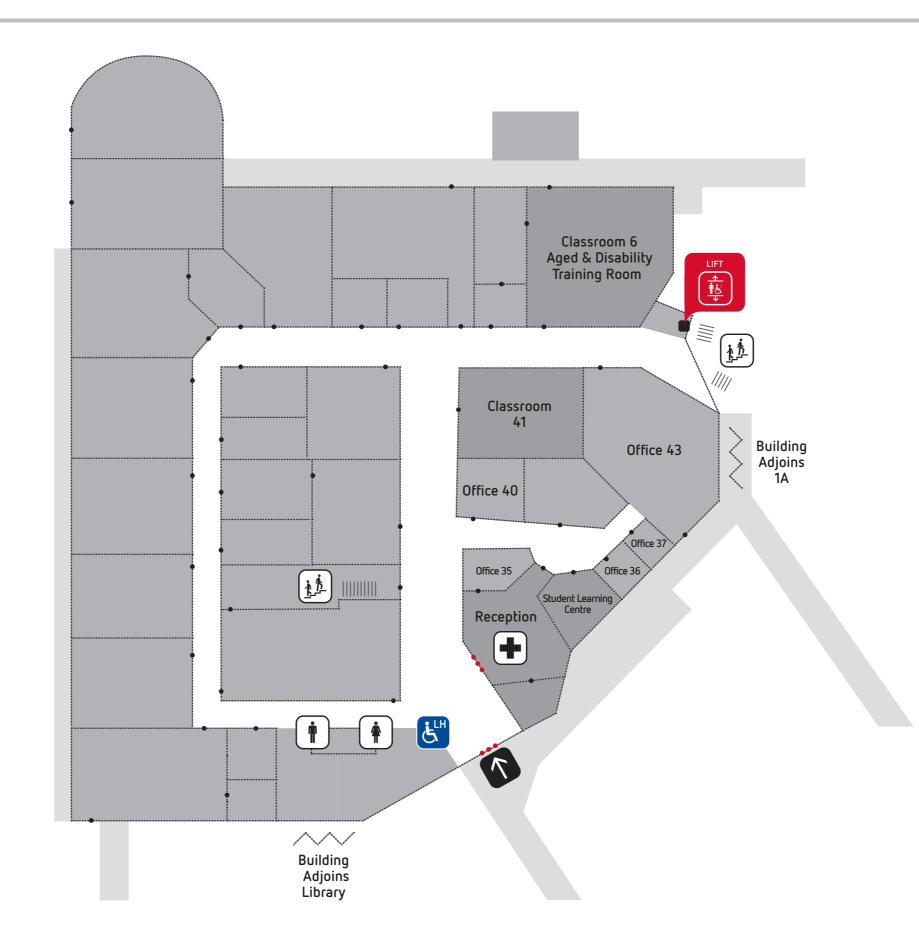

# Aged & Disability Training Room Classroom 6 Classroom 41 Reception Student Learning Centre

| Building                            | 1A          |
|-------------------------------------|-------------|
|                                     | Level       |
| Aboriginal Access Centre 2.3        | 2           |
| Business Services Classroom 2.9     | 2           |
| Children's Services Training Room 2 | .8 <b>2</b> |
| Computer Room Classroom 2.6         | 2           |
| IT Lab 2.11                         | 2           |
| Student Lounge                      | G           |
| Tiny Tafe                           | G           |

## **Port Lincoln Campus**Building 1A

2 London Street, Port Lincoln, 5606

Lifts

Stairs

Accessible Toilet