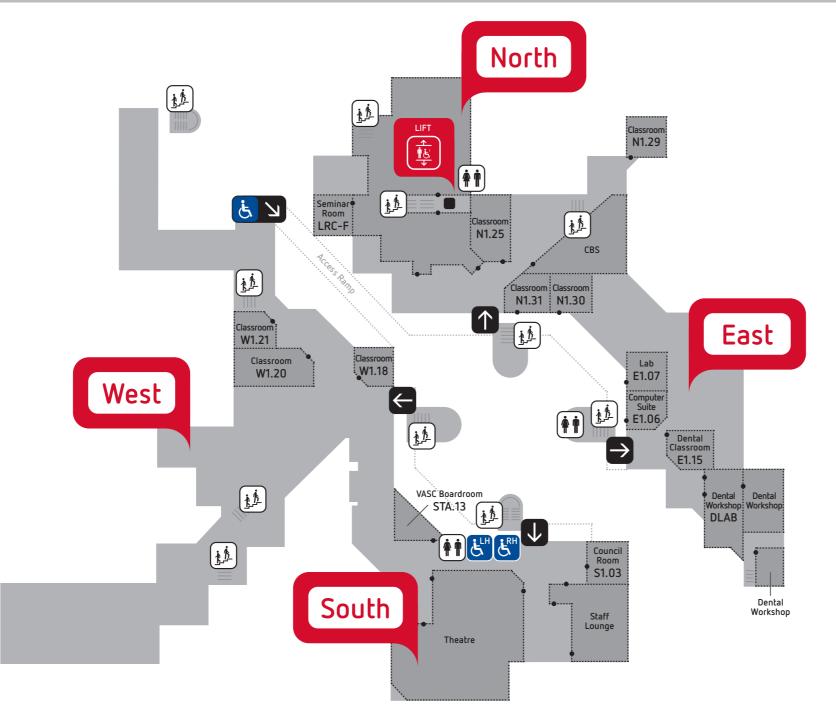

# West

| Aquaculture           | G |
|-----------------------|---|
| Classrooms            | G |
| Skills Lab            | G |
| Vet & Applied Science | G |
| Wool & Shearing       | G |

G

| Classrooms                        | 1 |
|-----------------------------------|---|
| Community Bridging Services (CBS) | 1 |
| Learning Resource                 | 1 |

| Classrooms                          | 1 |
|-------------------------------------|---|
| Computer Suite                      | 1 |
| Dental, Community Services & Health | 1 |
| Skills Lab                          | 1 |
| Workshops                           | 1 |

| Theatre                                 | 1       |
|-----------------------------------------|---------|
| ••••••••••••••••••••••••••••••••••••••• | ••••••• |

West

| Classrooms            | 1 |
|-----------------------|---|
| Vet & Applied Science | 1 |