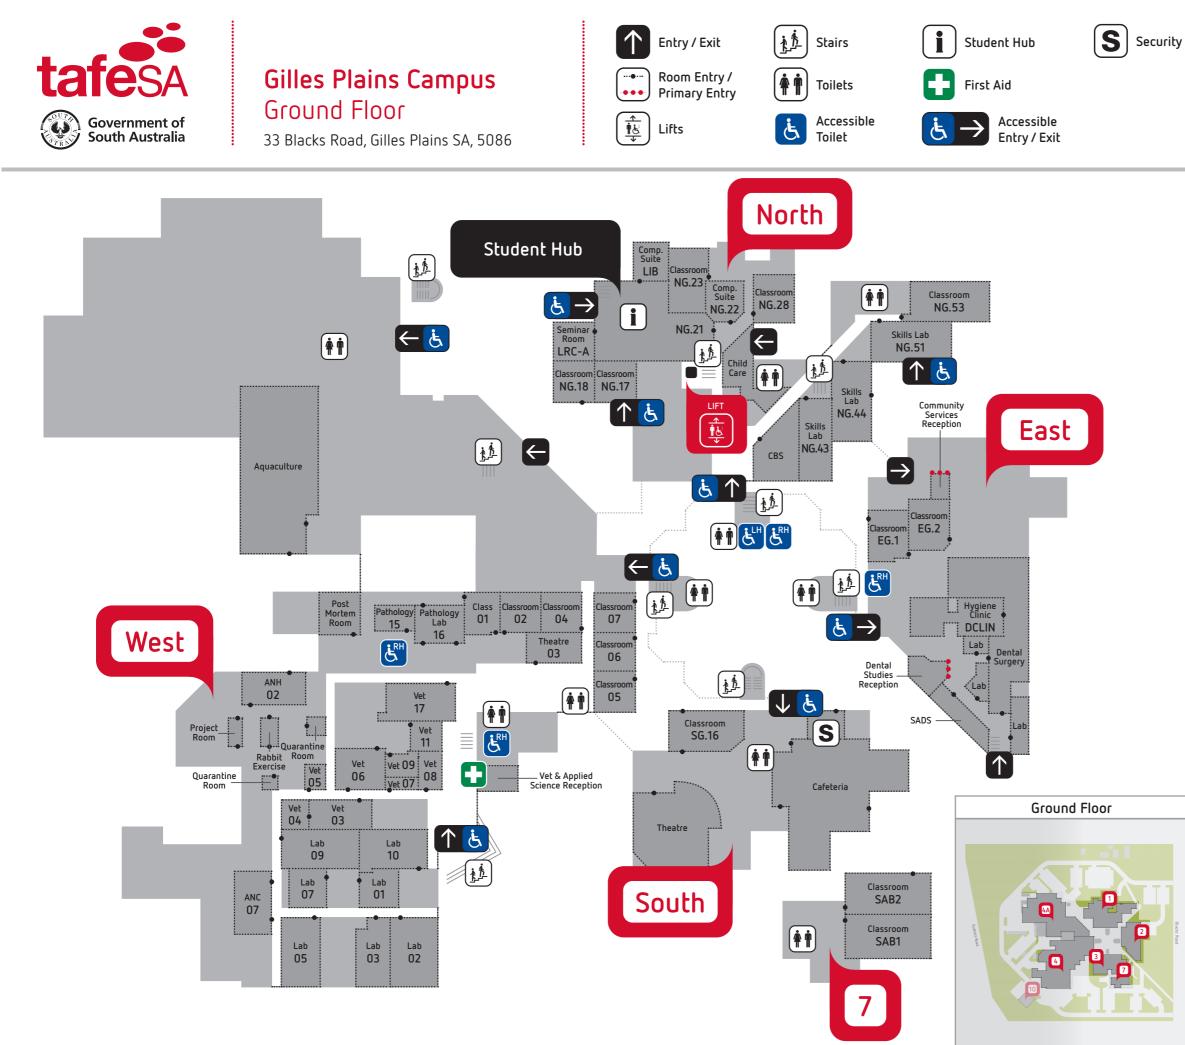

**Gilles Plains Campus** Directory 33 Blacks Road, Gilles Plains SA, 5086

## North

Level

| Child Care                  | G   |
|-----------------------------|-----|
| Classrooms                  | G,1 |
| Community Bridging Services | G,1 |
| Computer Suites             | G   |
| Student Hub                 | G   |
| Learning Resource           | 1   |

## East

### Level

| Classrooms                          | G,1 |
|-------------------------------------|-----|
| Computer Suite                      | 1   |
| Dental, Community Services & Health | G,1 |
| Skills Lab                          | G,1 |
| South Australian Dental Services    | G   |
| Workshop                            | 1   |
|                                     |     |

## South

#### Level

| Cafeteria | G   |
|-----------|-----|
| Classroom | G   |
| Security  | G   |
| Theatre   | G,1 |

## West

Level

| Aquaculture           | G   |
|-----------------------|-----|
| Classrooms            | G   |
| Skills Lab            | G   |
| Vet & Applied Science | G,1 |
| Wool & Shearing       | G   |

# Building

Classrooms

Level

G

7

Building 10 Level