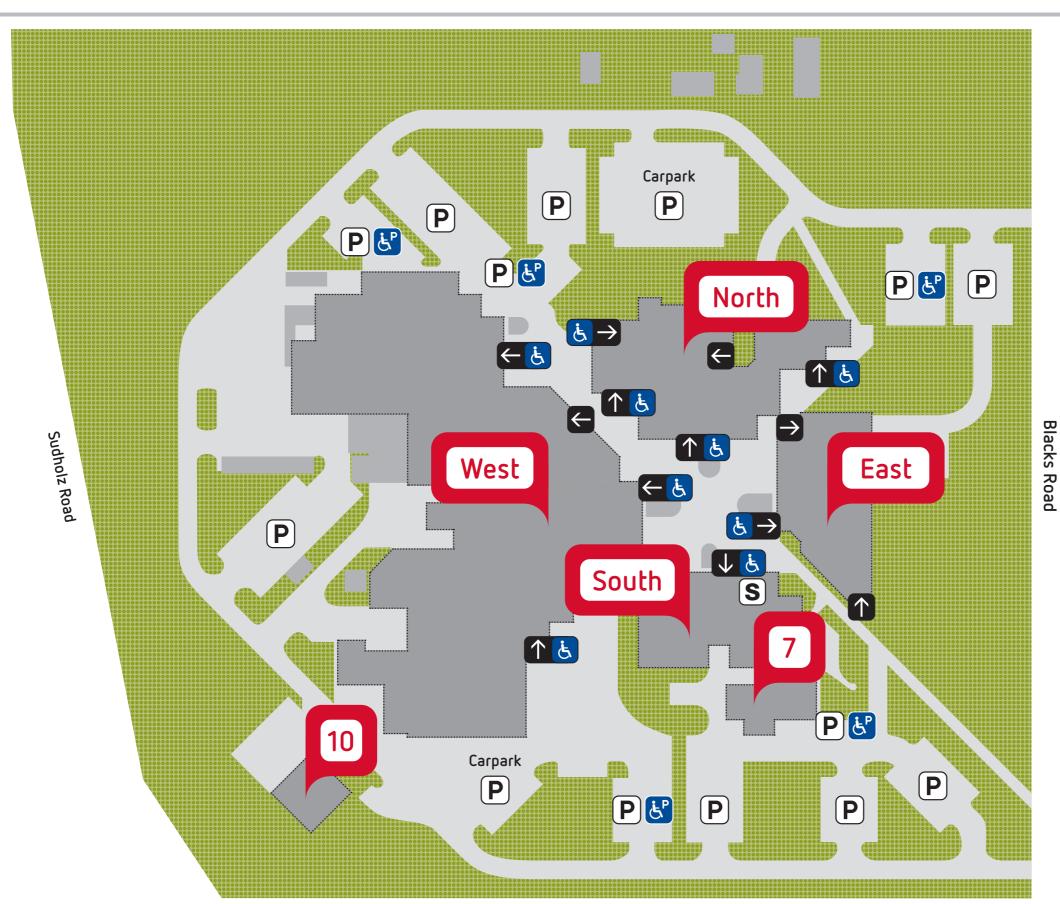

**Gilles Plains Campus** Directory 33 Blacks Road, Gilles Plains SA, 5086

## North

Level

| Child Care                  | G   |
|-----------------------------|-----|
| Classrooms                  | G,1 |
| Community Bridging Services | G,1 |
| Computer Suites             | G   |
| Student Hub                 | G   |
| Learning Resource           | 1   |

## East

### Level

| Classrooms                          | G,1 |
|-------------------------------------|-----|
| Computer Suite                      | 1   |
| Dental, Community Services & Health | G,1 |
| Skills Lab                          | G,1 |
| South Australian Dental Services    | G   |
| Workshop                            | 1   |
|                                     |     |

## South

#### Level

| Cafeteria | G   |
|-----------|-----|
| Classroom | G   |
| Security  | G   |
| Theatre   | G,1 |

## West

Level

| Aquaculture           | G   |
|-----------------------|-----|
| Classrooms            | G   |
| Skills Lab            | G   |
| Vet & Applied Science | G,1 |
| Wool & Shearing       | G   |

# Building

Classrooms

Level

G

7

Building 10 Level