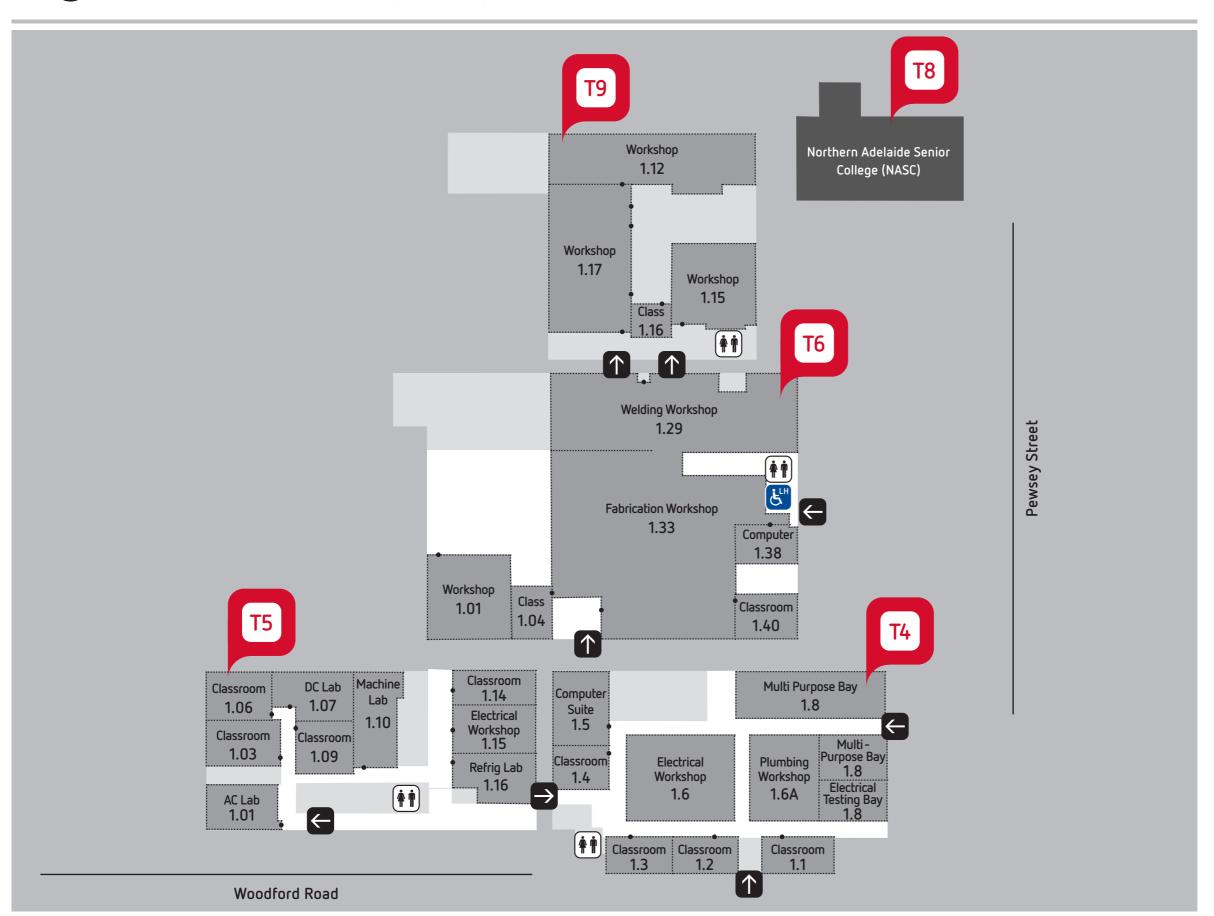

#### Elizabeth Campus First Floor

2 Woodford Road, Elizabeth SA, 5112

Lifts

Room Entry / Primary Entry

Accessible Toilet

Multi-faith

2 Woodford Road, Elizabeth SA, 5112

Lifts

| Multi Purpose Bays     | G |
|------------------------|---|
| Electrical Workshop    | G |
| Electrical Testing Bay | G |
| Plumbing Workshop      | G |
| Classrooms             | G |
| Computer Suite         | G |

| Classrooms  | ( |
|-------------|---|
| AC Lab      | ( |
| DC Lab      | ( |
| Machine Lab | ( |

| welaing worksnop     |
|----------------------|
| Fabrication Workshop |
| Workshop             |
| Classrooms           |