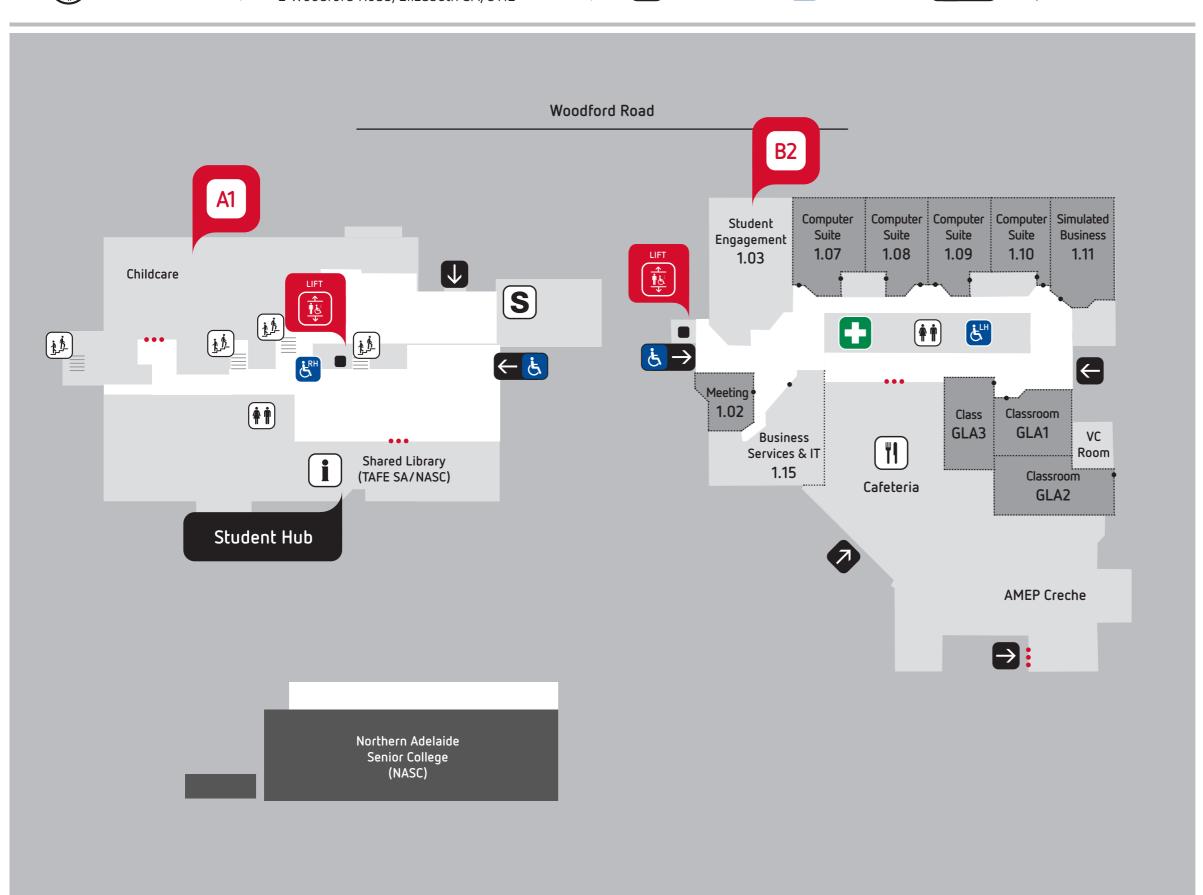

2 Woodford Road, Elizabeth SA, 5112

Cafeteria

Room Entry / Primary Entry

Toilets

First Aid

| Child Care                    |
|-------------------------------|
| NASC                          |
| Student Hub                   |
| Shared Library (TAFE SA/NASC) |
| Security                      |

| Student Engagement | G |
|--------------------|---|
| Cafeteria          | G |
| AMEP Creche        | G |
| Computer Suites    | G |
| Classrooms         | G |
| First Aid          | G |
| VC Room            | G |
| Simulated Business | G |
|                    |   |