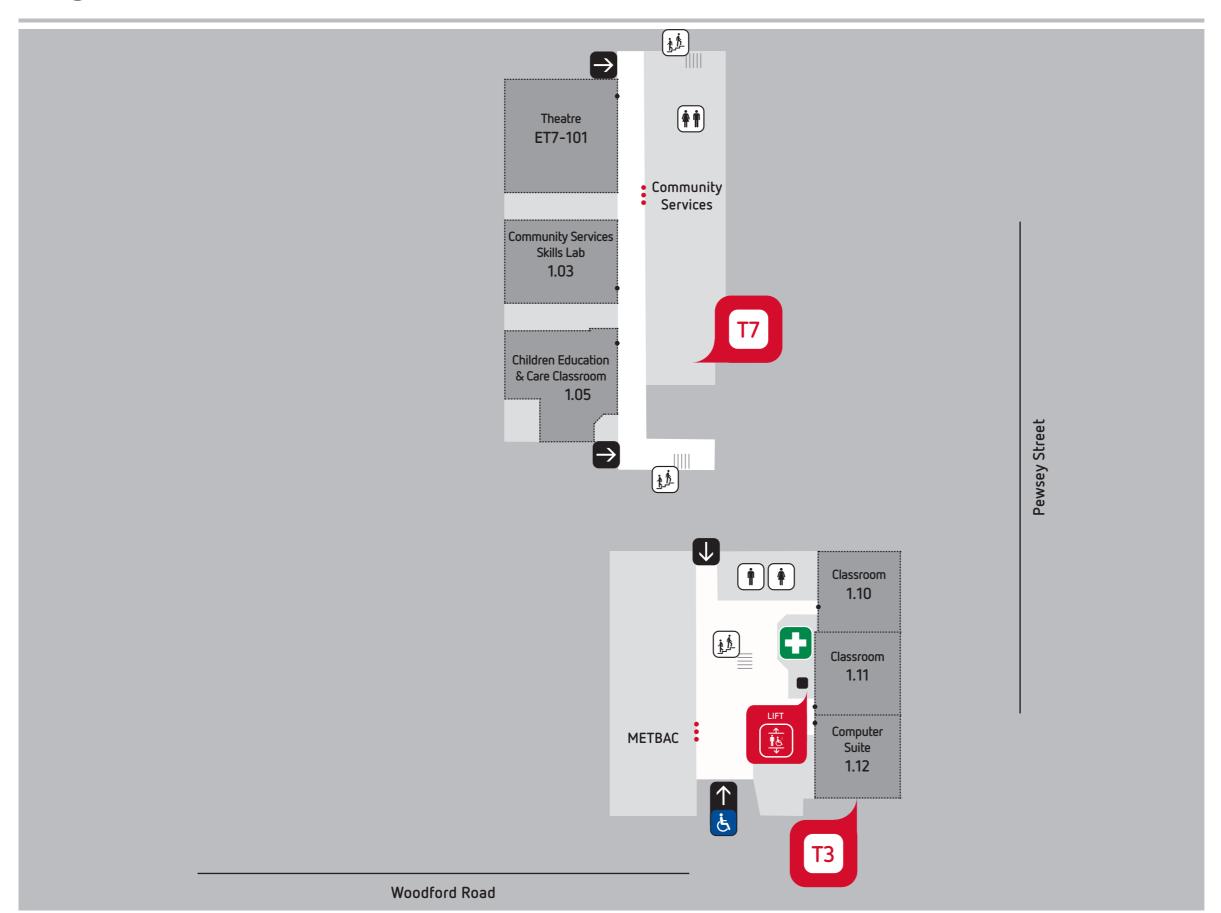

#### Elizabeth Campus First Floor

2 Woodford Road, Elizabeth SA, 5112

Lifts

Room Entry / Primary Entry

Accessible Toilet

Multi-faith

2 Woodford Road, Elizabeth SA, 5112

Lifts

# **Elizabeth Campus**First Floor

2 Woodford Road, Elizabeth SA, 5112

Stairs

Room Entry / Primary Entry

Accessible Toilet

Toilets

2 Woodford Road, Elizabeth SA, 5112

Lifts