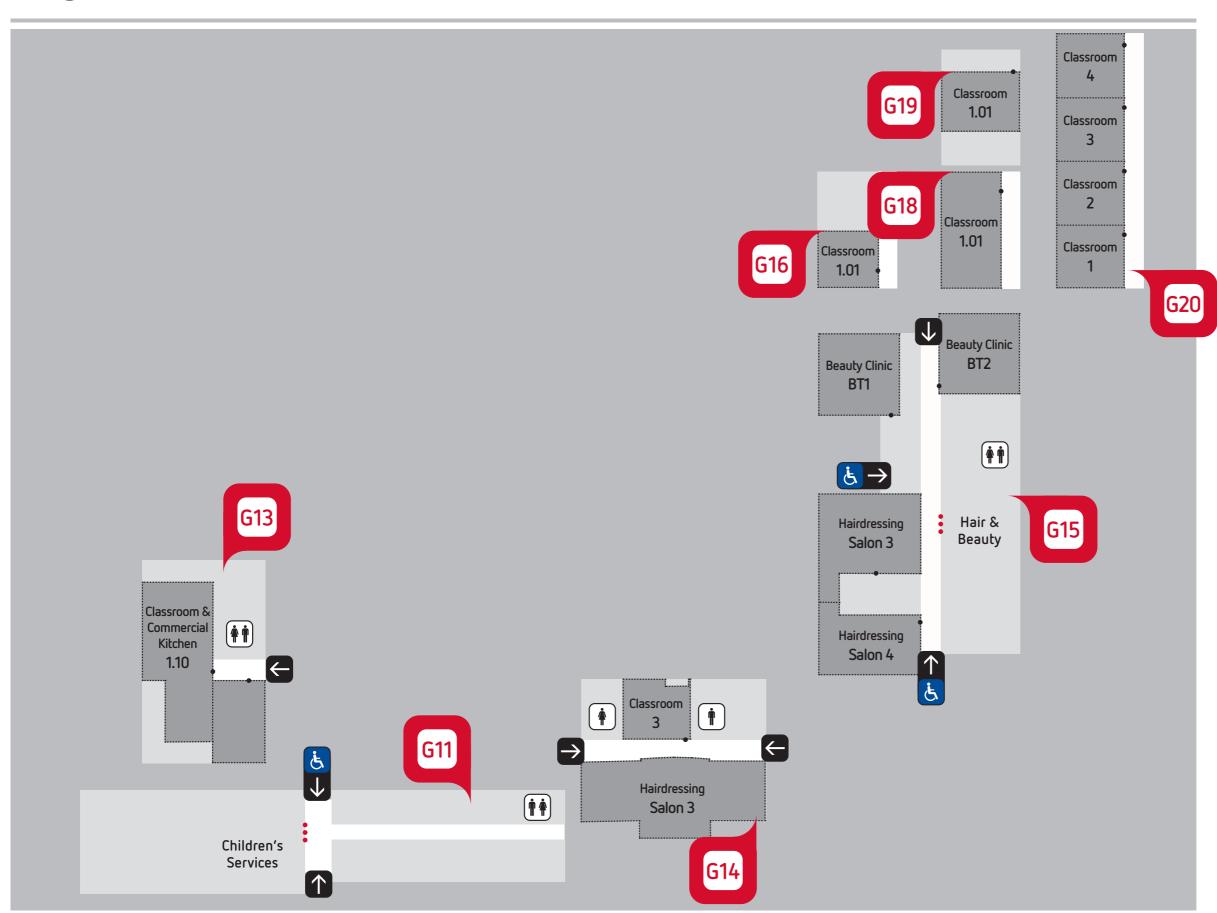

#### Elizabeth Campus Site Plan

2 Woodford Road, Elizabeth SA, 5112

Entry / Exit

Lifts

Accessible Parking

|            | Library & Student Hub            |
|------------|----------------------------------|
| A1         | NASC<br>Security                 |
| B2         | Business Services                |
| Т3         | METBAC Administration            |
| <b>T4</b>  | Electrical & Plumbing            |
| <b>T5</b>  | Electrical                       |
| <b>T6</b>  | Metal Fabrication                |
| <b>T7</b>  | Community Services               |
| <b>T8</b>  | NASC                             |
| Т9         | Carpentry, Painting & Decorating |
| T10        | Automotive                       |
| T11        | Wet Trades                       |
| G11        | Children Services                |
| G13        | Comm. Food Services              |
| G14        | Hairdressing                     |
| G15        | Hair & Beauty                    |
| G16        | Edmund Rice                      |
| G18        | Connect N Grow                   |
| G19        | NASC                             |
| <b>G20</b> | General Teaching                 |
| G21        | Edmund Rice                      |
| G22        | Edmund Rice                      |
|            |                                  |

2 Woodford Road, Elizabeth SA, 5112

Cafeteria

Room Entry / Primary Entry

Toilets

First Aid

| Child Care                    |
|-------------------------------|
| NASC                          |
| Student Hub                   |
| Shared Library (TAFE SA/NASC) |
| Security                      |

| Student Engagement | G |
|--------------------|---|
| Cafeteria          | G |
| AMEP Creche        | G |
| Computer Suites    | G |
| Classrooms         | G |
| First Aid          | G |
| VC Room            | G |
| Simulated Business | G |
|                    |   |