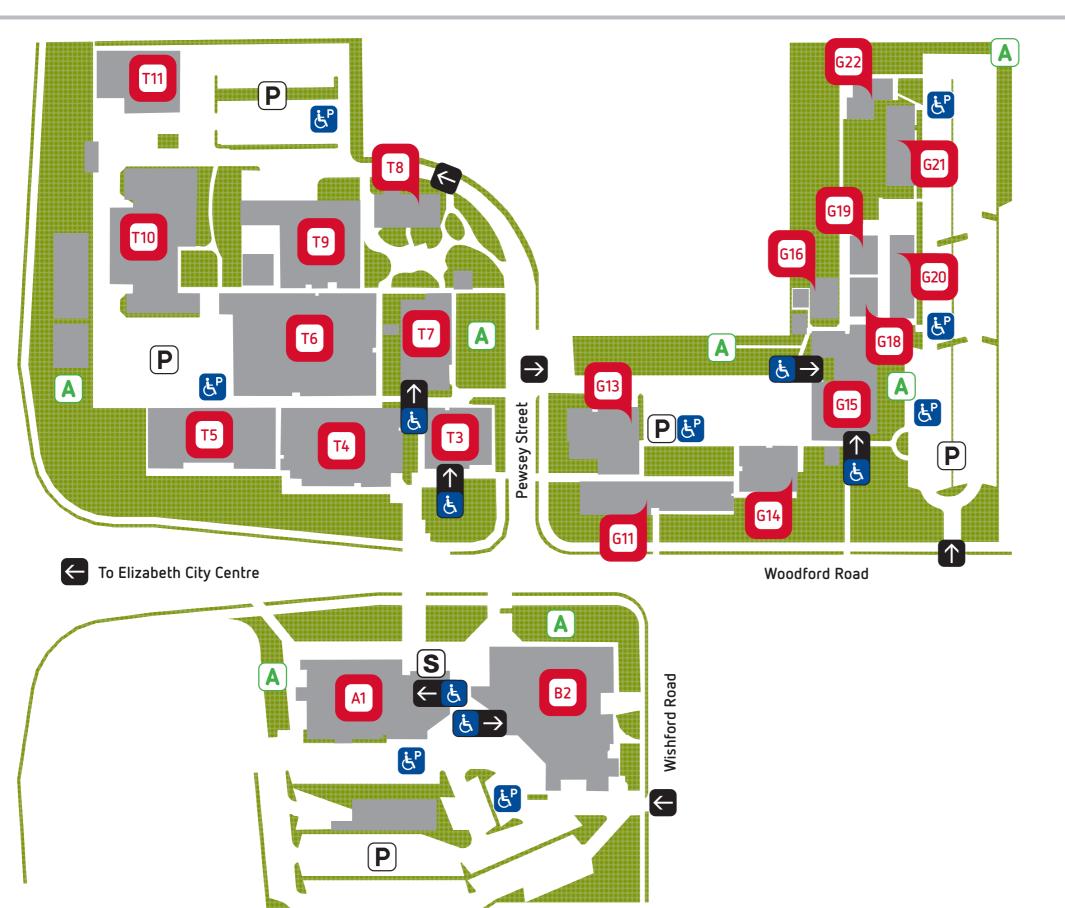

#### Elizabeth Campus Site Plan

2 Woodford Road, Elizabeth SA, 5112

Entry / Exit

Lifts

Accessible Parking

|            | Library & Student Hub            |
|------------|----------------------------------|
| A1         | NASC<br>Security                 |
| B2         | Business Services                |
| Т3         | METBAC Administration            |
| <b>T4</b>  | Electrical & Plumbing            |
| <b>T5</b>  | Electrical                       |
| <b>T6</b>  | Metal Fabrication                |
| <b>T7</b>  | Community Services               |
| <b>T8</b>  | NASC                             |
| Т9         | Carpentry, Painting & Decorating |
| T10        | Automotive                       |
| T11        | Wet Trades                       |
| G11        | Children Services                |
| G13        | Comm. Food Services              |
| G14        | Hairdressing                     |
| G15        | Hair & Beauty                    |
| G16        | Edmund Rice                      |
| G18        | Connect N Grow                   |
| G19        | NASC                             |
| <b>G20</b> | General Teaching                 |
| G21        | Edmund Rice                      |
| G22        | Edmund Rice                      |
|            |                                  |