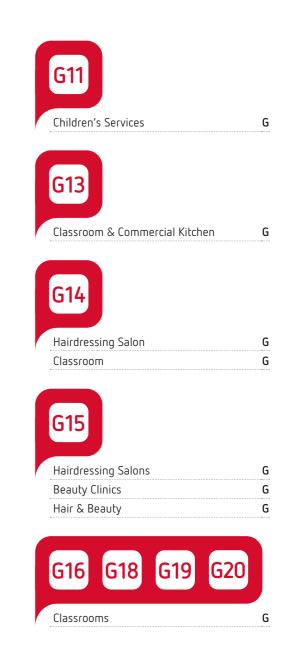

#### Elizabeth Campus Site Plan

2 Woodford Road, Elizabeth SA, 5112

Entry / Exit

Lifts

Accessible Parking

|            | Library & Student Hub            |
|------------|----------------------------------|
| A1         | NASC<br>Security                 |
| B2         | Business Services                |
| Т3         | METBAC Administration            |
| <b>T4</b>  | Electrical & Plumbing            |
| <b>T5</b>  | Electrical                       |
| <b>T6</b>  | Metal Fabrication                |
| <b>T7</b>  | Community Services               |
| <b>T8</b>  | NASC                             |
| Т9         | Carpentry, Painting & Decorating |
| T10        | Automotive                       |
| T11        | Wet Trades                       |
| G11        | Children Services                |
| G13        | Comm. Food Services              |
| G14        | Hairdressing                     |
| G15        | Hair & Beauty                    |
| G16        | Edmund Rice                      |
| G18        | Connect N Grow                   |
| G19        | NASC                             |
| <b>G20</b> | General Teaching                 |
| G21        | Edmund Rice                      |
| G22        | Edmund Rice                      |
|            |                                  |

2 Woodford Road, Elizabeth SA, 5112

Cafeteria

Room Entry / Primary Entry

Toilets

First Aid

| Child Care                    |
|-------------------------------|
| NASC                          |
| Student Hub                   |
| Shared Library (TAFE SA/NASC) |
| Security                      |

| Student Engagement | G |
|--------------------|---|
| Cafeteria          | G |
| AMEP Creche        | G |
| Computer Suites    | G |
| Classrooms         | G |
| First Aid          | G |
| VC Room            | G |
| Simulated Business | G |
|                    |   |