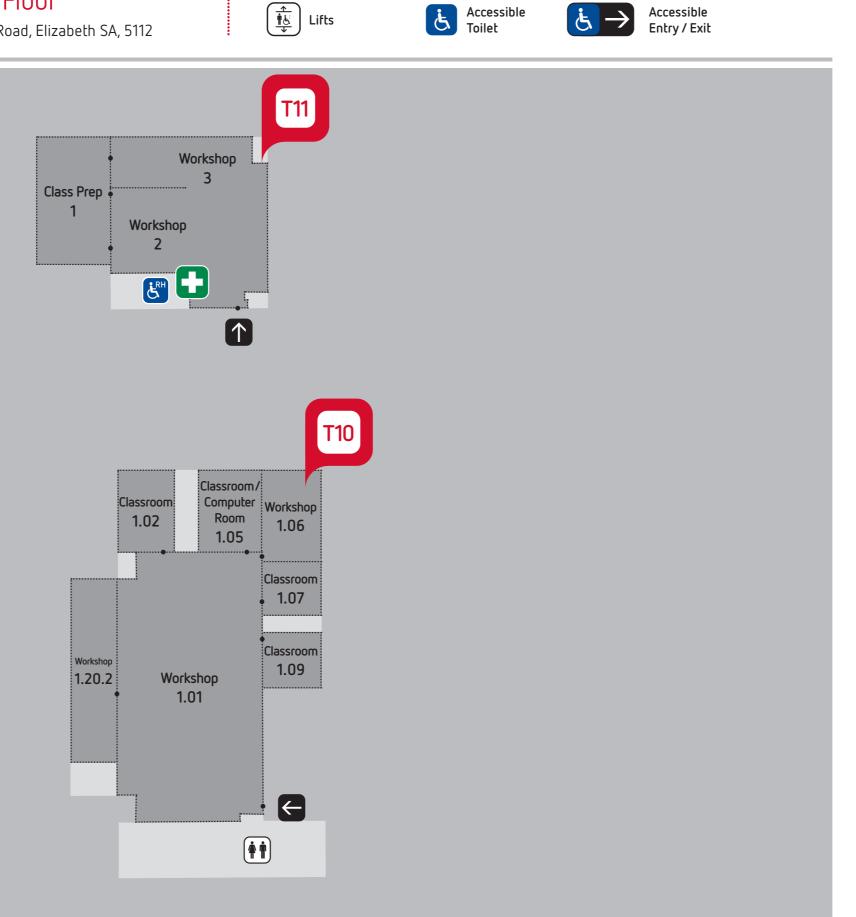

#### Elizabeth Campus First Floor

2 Woodford Road, Elizabeth SA, 5112

Lifts

Room Entry / Primary Entry

Accessible Toilet

Multi-faith

2 Woodford Road, Elizabeth SA, 5112

Lifts

# **Elizabeth Campus**First Floor

2 Woodford Road, Elizabeth SA, 5112

Stairs

Room Entry / Primary Entry

Accessible Toilet

Toilets

2 Woodford Road, Elizabeth SA, 5112

Lifts