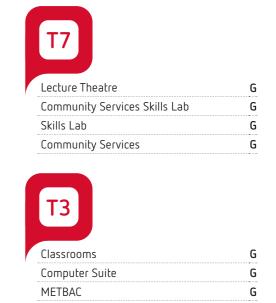

#### Elizabeth Campus Site Plan

2 Woodford Road, Elizabeth SA, 5112

Entry / Exit

Lifts

Accessible Parking

|            | Library & Student Hub            |
|------------|----------------------------------|
| A1         | NASC<br>Security                 |
| B2         | Business Services                |
| Т3         | METBAC Administration            |
| <b>T4</b>  | Electrical & Plumbing            |
| <b>T5</b>  | Electrical                       |
| <b>T6</b>  | Metal Fabrication                |
| <b>T7</b>  | Community Services               |
| <b>T8</b>  | NASC                             |
| Т9         | Carpentry, Painting & Decorating |
| T10        | Automotive                       |
| T11        | Wet Trades                       |
| G11        | Children Services                |
| G13        | Comm. Food Services              |
| G14        | Hairdressing                     |
| G15        | Hair & Beauty                    |
| G16        | Edmund Rice                      |
| G18        | Connect N Grow                   |
| G19        | NASC                             |
| <b>G20</b> | General Teaching                 |
| G21        | Edmund Rice                      |
| G22        | Edmund Rice                      |
|            |                                  |