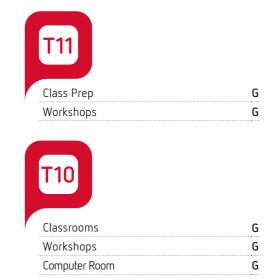

| Multi Purpose Bays     | G |
|------------------------|---|
| Electrical Workshop    | G |
| Electrical Testing Bay | G |
| Plumbing Workshop      | G |
| Classrooms             | G |
| Computer Suite         | G |

| Classrooms  | ( |
|-------------|---|
| AC Lab      | ( |
| DC Lab      | ( |
| Machine Lab | ( |

| welaing worksnop     |
|----------------------|
| Fabrication Workshop |
| Workshop             |
| Classrooms           |