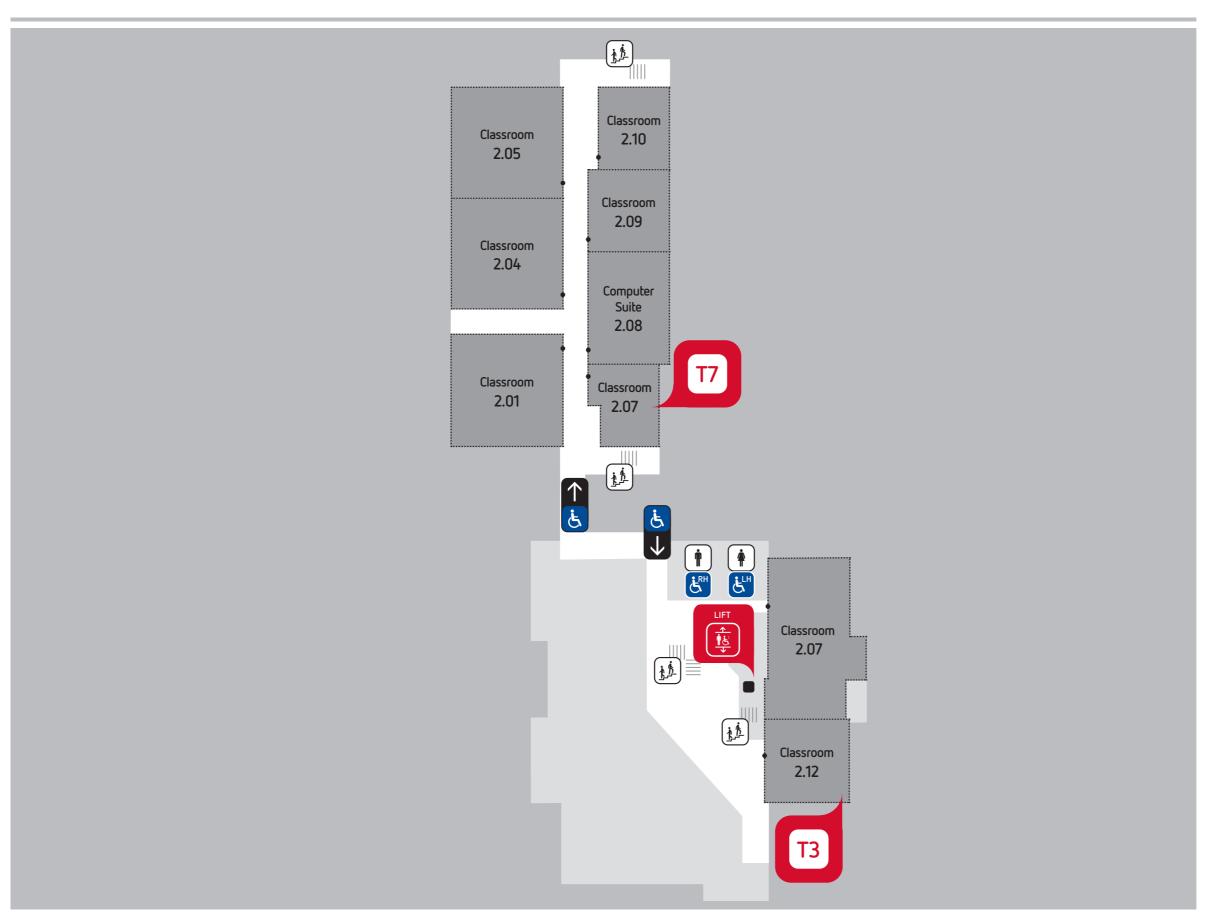

#### Elizabeth Campus Site Plan

2 Woodford Road, Elizabeth SA, 5112

Entry / Exit

Lifts

Accessible Parking

|            | Library & Student Hub            |
|------------|----------------------------------|
| A1         | NASC<br>Security                 |
| B2         | Business Services                |
| Т3         | METBAC Administration            |
| <b>T4</b>  | Electrical & Plumbing            |
| <b>T5</b>  | Electrical                       |
| <b>T6</b>  | Metal Fabrication                |
| <b>T7</b>  | Community Services               |
| <b>T8</b>  | NASC                             |
| Т9         | Carpentry, Painting & Decorating |
| T10        | Automotive                       |
| T11        | Wet Trades                       |
| G11        | Children Services                |
| G13        | Comm. Food Services              |
| G14        | Hairdressing                     |
| G15        | Hair & Beauty                    |
| G16        | Edmund Rice                      |
| G18        | Connect N Grow                   |
| G19        | NASC                             |
| <b>G20</b> | General Teaching                 |
| G21        | Edmund Rice                      |
| G22        | Edmund Rice                      |
|            |                                  |