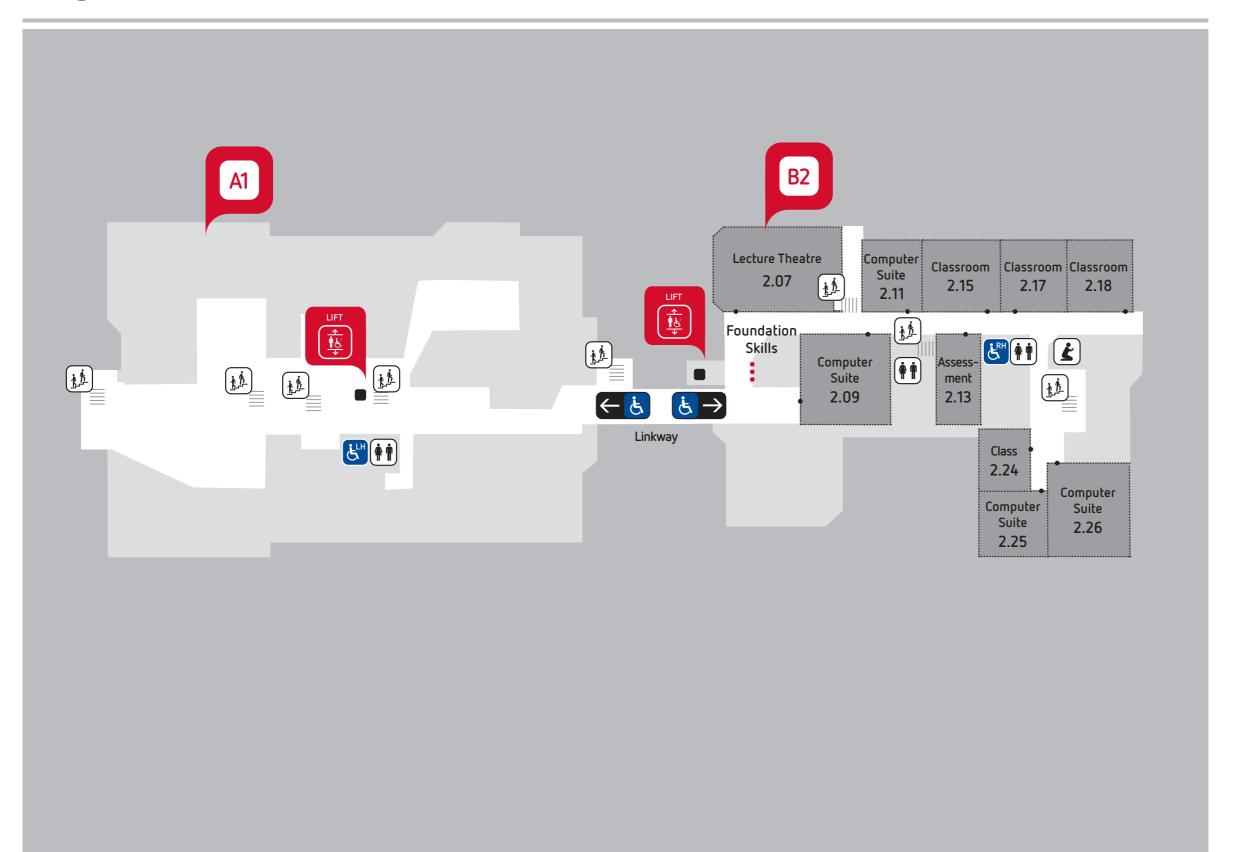

#### Elizabeth Campus First Floor

2 Woodford Road, Elizabeth SA, 5112

Lifts

Room Entry / Primary Entry

Accessible Toilet

Multi-faith

2 Woodford Road, Elizabeth SA, 5112

Lifts