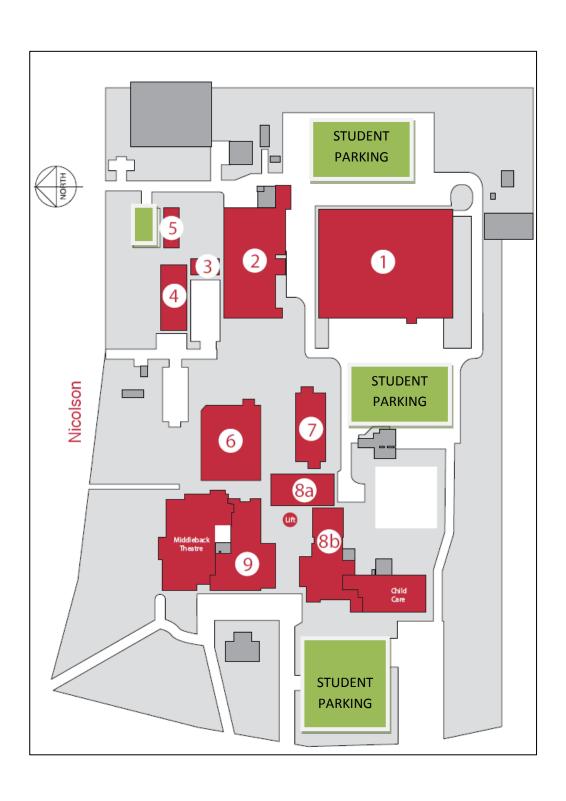

## **Whyalla Campus Map**

## **Campus Map Guide**

| Program Area                                         | <b>Building Number</b> |
|------------------------------------------------------|------------------------|
| Aboriginal Education                                 | 7                      |
| Administration/Enquiries                             | 6                      |
| Aged Care                                            | 8b                     |
| Apprentice Training Shop                             | 1                      |
| Business Studies/Computing                           | 8a                     |
| Children's Services                                  | 8b                     |
| Class Rooms 7.01, 7.03, 7.04, 7.07, 7.10, 7.201      | 7                      |
| Class Rooms 6.201, 6.202, 6.203, 6.204, 6.208, 6.218 | 6                      |
| Electrical                                           | 2                      |
| Hair and Beauty                                      | 8b                     |
| Hospitality / Restaurant                             | 8b                     |
| Instrumentation                                      | 1                      |
| Learning Resource Hub                                | 6                      |
| Mechanical Engineering                               | 1                      |
| Metal Fabrication                                    | 1                      |
| Mining                                               | 2                      |
| Nursing                                              | 8b                     |
| Safety Training Centre                               | 2                      |
| Seminar Room                                         | 3                      |
| Stores                                               | 2                      |
| Student Lounge                                       | 6                      |
| TAFEstart                                            | 8                      |
| Theatrette                                           | 7                      |
| Video Conferencing                                   | 6                      |
| Virtual Enterprises                                  | <b>8</b> a             |